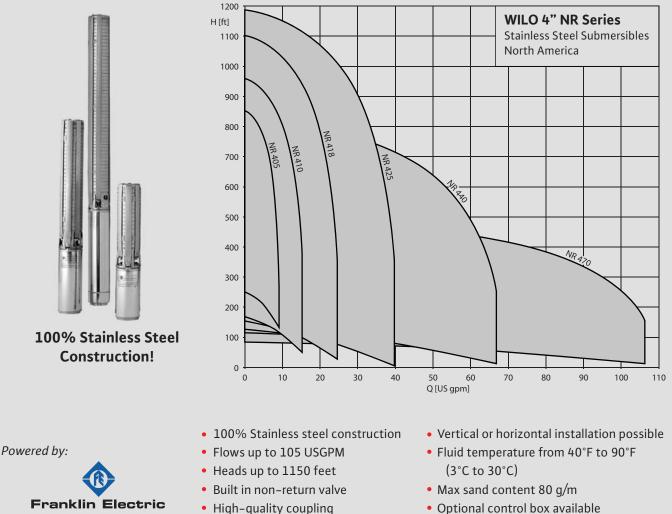

## WILO 4" NR Series Stainless steel submersible well pumps

The WILO NR 4" submersible well pump supplies water from borehole wells with a minimum diameter of 4" with a maximum immersion depth of 350 meters (1200ft). This submersible pump is ideal for municipal water supply, irrigation, pressure boosting, dewatering and industrial applications. Featuring 100% stainless steel construction, more spot welds, and heavier materials than most competitor models, a built-in non return valve, and standard NEMA connection Franklin motors, the NR series is in a class of its own - We call it Pumpen Intelligenz.

- Power supply 1~115/230 V, 60 Hz 3~208/230/460 and 575 V, 60 Hz
- High-quality coupling
- More spot welds then many competitor models