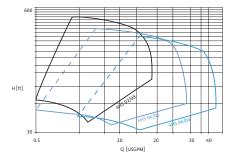

### **Technical Data**

- Max pump diameter is 4 in.
- Max immersion depth 500 ft.
- Max water temperature is 95°F.
- Max sand content 50 ppm
- IP55 (NEMA 12) protection

| Model     | Includes                                    | Mtr Dia.<br>(in) | HP | PH | Volts<br>(± 15%) | Article Number | Approx. Weight<br>(lbs.) | List Price<br>USD |
|-----------|---------------------------------------------|------------------|----|----|------------------|----------------|--------------------------|-------------------|
| 4HS-02/08 | Pump, motor, drive, controller & transducer | 4                | 3  | 1  | 230              | 2712812        | 83                       | 2890              |
| 4HS-04/05 | Pump, motor, drive, controller & transducer | 4                | 3  | 1  | 230              | 2712813        | 83                       | 2890              |
| 4HS-06/04 | Pump, motor, drive, controller & transducer | 4                | 3  | 1  | 230              | 2712814        | 83                       | 2890              |