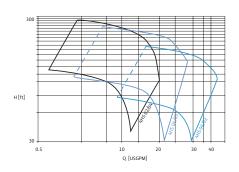

### **Technical Data**

- Max pump diameter is 4 in.
- Max immersion depth 500 ft.
- Max water temperature is 95°F.
- Max sand content 50 ppm
- IP55 (NEMA 12) protection

### Wilo 4HS

| Model     | Includes                                    | Mtr Dia.<br>(in) | HP   | PH | Volts<br>(± 15%) | Article Number | Approx. Weight<br>(lbs.) | List Price<br>USD |
|-----------|---------------------------------------------|------------------|------|----|------------------|----------------|--------------------------|-------------------|
| 4HS-02/04 | Pump, motor, drive, controller & transducer | 4                | 11/2 | 1  | 230              | 2712809        | 58                       | 2430              |
| 4HS-04/03 | Pump, motor, drive, controller & transducer | 4                | 11/2 | 1  | 230              | 2712810        | 58                       | 2430              |
| 4HS-06/02 | Pump, motor, drive, controller & transducer | 4                | 11/2 | 1  | 230              | 2712811        | 58                       | 2430              |