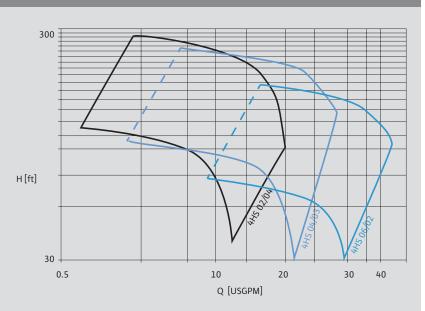

## Wilo 4HS

# 4" Variable Speed Submersible Pumps



### Wilo 4HS

### 4" Variable Speed Submersible Pumps

Applications Include:

- Potable Water Supply from Water Wells
  - Pressure Boosting » Agriculture

» Irrigation

- » Municipal Applications
- Industrial Process

#### WILO 4HS







- » Available in 1.5 and 3 HP ranges
- >> AISI 304 Stainless Steel construction
- >> Above-ground CM control module included
- >> Three-phase asynchronous motor with encapsulated resin stator
- Built-in inverter controlled by CM control module protects pump and drive from overload.
- Operates according to demand for efficient energy use.





Toll-Free: 866-945-6872 Web: www.wilo-usa.com Email: info@wilo-usa.com