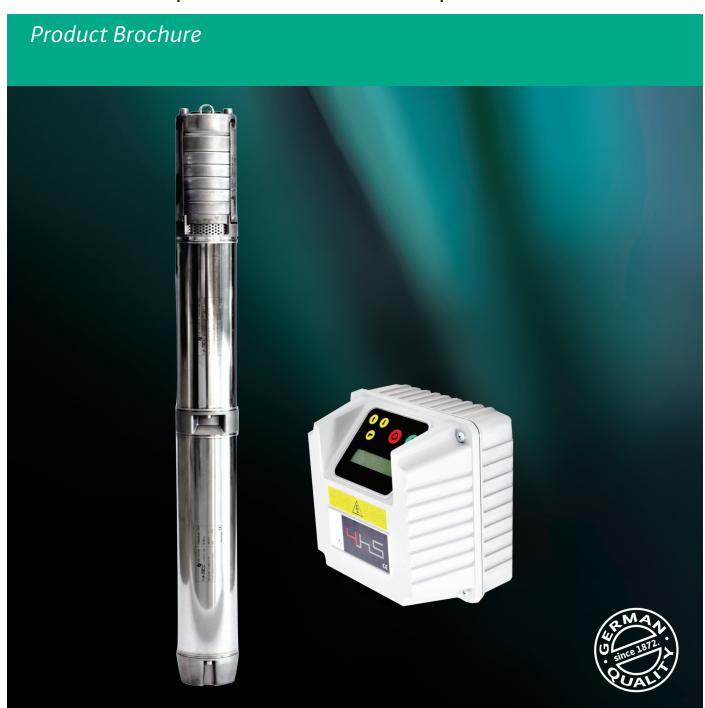

## Wilo 4HS

# 4" Variable Speed Submersible Pumps

#### WILO 4HS

- » Available in 1.5 and 3 HP ranges
- >> AISI 304 Stainless Steel construction
- >> Above-ground CM control module included
- >> Three-phase asynchronous motor with encapsulated resin stator
- Built-in inverter controlled by CM control module protects pump and drive from overload.
- Operates according to demand for efficient energy use.