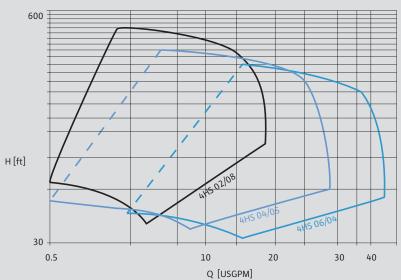

#### WILO 4HS

- » Available in 1.5 and 3 HP ranges
- >> AISI 304 Stainless Steel construction
- >> Above-ground CM control module included
- >> Three-phase asynchronous motor with encapsulated resin stator
- Built-in inverter controlled by CM control module protects pump and drive from overload.
- Operates according to demand for efficient energy use.