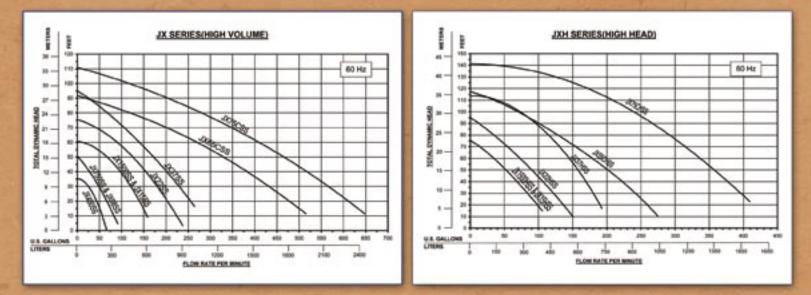

## JX and JXH SERIES - SUMP / DEWATERING PUMPS

Bottling plants

- Bulk chemical transfer
- Solvent extraction mining
  Leachate recovery
- Metal finishing Retention sumps

## JX 🖌

| MODEL    | DISCH. SIZE | H.P. | VOLT    | PHASE | RPM  | RATED<br>AMPS | MAX<br>SOLIDS | MAX<br>HEAD | MAX<br>GPM | WEIGHT<br>LBS. | HEIGHT | WIDTH | CABLE |
|----------|-------------|------|---------|-------|------|---------------|---------------|-------------|------------|----------------|--------|-------|-------|
| JX400SS  | 2"          | 0.5  | 115/230 | 1     | 3450 | 7/3.5         | 1/8"          | 35'         | 66         | 38             | 15.7"  | 8.5"  | 33'   |
| JX750SS  | 2"          | 1    | 115/230 | 1     | 3450 | 14/7          | 3/16"         | 50'         | 91         | 66             | 17.3"  | 11.2" | 33'   |
| JX1500SS | 3"          | 2    | 230     | 1     | 3450 | 14            | 3/16"         | 60'         | 158        | 84             | 18.7"  | 12.5" | 50'   |
| JX08SS   | 2"          | 1    | 230/460 | 3     | 3450 | 3/1.5         | 3/16"         | 50'         | 91         | 60             | 15.2"  | 11.2" | 33'   |
| JX15SS   | 3"          | 2    | 230/460 | 3     | 3450 | 6/3           | 3/16"         | 60'         | 158        | 72             | 16.4"  | 11.2" | 33'   |
| JX22SS   | 3"          | 3    | 230/460 | 3     | 3450 | 9/4.5         | 3/8"          | 75'         | 237        | 96             | 18.5"  | 12.5" | 33'   |
| JX37SS   | 4"          | 5    | 230/460 | 3     | 3450 | 14/7          | 3/8"          | 95'         | 264        | 108            | 19.7"  | 12.5" | 33'   |
| JX55CSS  | 4"          | 7.5  | 230/460 | 3     | 3450 | 21/10.5       | 3/8"          | 92'         | 515        | 233            | 25.5"  | 20.5" | 33'   |
| JX75CSS  | 4"          | 10   | 230/460 | 3     | 3450 | 30/15         | 3/8"          | 110'        | 647        | 258            | 27.75" | 20.5" | 33'   |

## **JXH**

| MODEL     | DISCH. SIZE | H.P. | VOLT    | PHASE | RPM  | RATED<br>AMPS | MAX<br>SOLIDS | MAX<br>HEAD | MAX<br>GPM | WEIGHT<br>LBS. | HEIGHT | WIDTH | CABLE |
|-----------|-------------|------|---------|-------|------|---------------|---------------|-------------|------------|----------------|--------|-------|-------|
| JX1500HSS | 2"          | 2    | 230     | 1     | 3450 | 14            | 3/16"         | 75'         | 105        | 84             | 18.7"  | 12.5" | 50'   |
| JX15HSS   | 2"          | 2    | 230/460 | 3     | 3450 | 6/3           | 3/16"         | 75'         | 105        | 66             | 16.4"  | 11.2" | 33'   |
| JX22HSS   | 2"          | 3    | 230/460 | 3     | 3450 | 9/4.5         | 3/8"          | 95'         | 150        | 94             | 18.5"  | 12.5" | 33'   |
| JX37HSS   | 2"          | 5    | 230/460 | 3     | 3450 | 14/7          | 3/8"          | 113'        | 192        | 108            | 19.7"  | 12.5" | 33'   |
| JX55CHSS  | 3"          | 7.5  | 230/460 | 3     | 3450 | 21/10.5       | 3/8"          | 117'        | 274        | 227            | 25.5"  | 20.5" | 33'   |
| JX75CHSS  | 4"          | 10   | 230/460 | 3     | 3450 | 30/15         | 3/8"          | 141'        | 409        | 252            | 27.75" | 20.5" | 33'   |