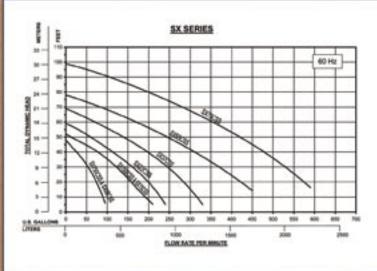

## SKX SHREDDER and SX NON-CLOG PUMPS

- Marine parks & Aquariums
- Food processing plants
- Medical wastes

- Beverage Bottling
- Fish processing
- Coal runoff ponds
- Poultry Plants
- Paper Mills
- Chemical wastes

SKX

| MODEL     | DISCH. SIZE | H.P. | VOLT    | PHASE | RPM  | RATED<br>AMPS | MAX<br>SOLIDS | MAX HEAD | MAX GPM | WEIGHT<br>LBS. | HEIGHT | WIDTH  | CABLE |
|-----------|-------------|------|---------|-------|------|---------------|---------------|----------|---------|----------------|--------|--------|-------|
| SX750CSS  | 2"          | 1    | 115/230 | 1     | 3450 | 14/7          | 2"            | 48'      | 95      | 75             | 21.25" | 13.5"  | 33'   |
| SX1500CSS | 3"          | 2    | 230     | 1     | 3450 | 14            | 2"            | 52'      | 210     | 104            | 21.25" | 14.75" | 33'   |
| SX08CSS   | 2"          | 1    | 230/460 | 3     | 3450 | 3/1.5         | 2"            | 48'      | 95      | 69             | 21.25" | 13.5"  | 33'   |
| SX15CSS   | 3"          | 2    | 230/460 | 3     | 3450 | 6/3           | 2"            | 52'      | 210     | 94             | 20.5"  | 14.75" | 33'   |
| SX22CSS   | 3"          | 3    | 230/460 | 3     | 3450 | 9/4.5         | 2"            | 59'      | 240     | 125            | 21.75" | 15.25" | 33'   |
| SX37CSS   | 3" or 4"    | 5    | 230/460 | 3     | 3450 | 14/7          | 2"            | 69'      | 330     | 136            | 22.5"  | 15.25" | 33'   |
| SX55CSS   | 4"          | 7.5  | 230/460 | 3     | 3450 | 21/10.5       | 2.5"          | 78'      | 450     | 251            | 27.5"  | 20.5"  | 33'   |
| SX75CSS   | 4"          | 10   | 230/460 | 3     | 3450 | 30/15         | 2.5"          | 99'      | 590     | 280            | 30.25" | 20.5"  | 33'   |