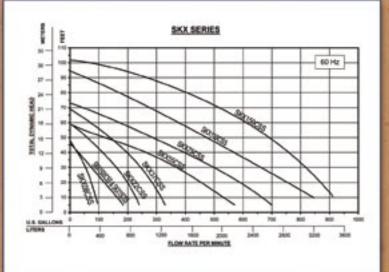

## SKX SHREDDER and SX NON-CLOG PUMPS

- Marine parks & Aquariums
- Food processing plants
- Medical wastes

- Beverage Bottling
- Fish processing
- Coal runoff ponds
- Poultry Plants
- Paper Mills
- Chemical wastes

|            |             | -    |         | -     |      |               | Constant Statements | and the second se |         | and the second s | and the second s | and the state of the | the second second |
|------------|-------------|------|---------|-------|------|---------------|---------------------|-----------------------------------------------------------------------------------------------------------------------------------------------------------------------------------------------------------------------------------------------------------------------------------------------------------------------------------------------------------------------------------------------------------------------------------------------------------------------------------------------------------------------------------------------------------------------------------------------------------------------------------------------------------------------------------------------------|---------|--------------------------------------------------------------------------------------------------------------------------------------------------------------------------------------------------------------------------------------------------------------------------------------------------------------------------------------------------------------------------------------------------------------------------------------------------------------------------------------------------------------------------------------------------------------------------------------------------------------------------------------------------------------------------------------------------------------------------------------------------------------------------------------------------------------------------------------------------------------------------------------------------------------------------------------------------------------------------------------------------------------------------------------------------------------------------------------------------------------------------------------------------------------------------------------------------------------------------------------------------------------------------------------------------------------------------------------------------------------------------------------------------------------------------------------------------------------------------------------------------------------------------------------------------------------------------------------------------------------------------------------------------------------------------------------------------------------------------------------------------------------------------------------------------------------------------------------------------------------------------------------------------------------------------------------------------------------------------------------------------------------------------------------------------------------------------------------------------------------------------------|--------------------------------------------------------------------------------------------------------------------------------------------------------------------------------------------------------------------------------------------------------------------------------------------------------------------------------------------------------------------------------------------------------------------------------------------------------------------------------------------------------------------------------------------------------------------------------------------------------------------------------------------------------------------------------------------------------------------------------------------------------------------------------------------------------------------------------------------------------------------------------------------------------------------------------------------------------------------------------------------------------------------------------------------------------------------------------------------------------------------------------------------------------------------------------------------------------------------------------------------------------------------------------------------------------------------------------------------------------------------------------------------------------------------------------------------------------------------------------------------------------------------------------------------------------------------------------------------------------------------------------------------------------------------------------------------------------------------------------------------------------------------------------------------------------------------------------------------------------------------------------------------------------------------------------------------------------------------------------------------------------------------------------------------------------------------------------------------------------------------------------|----------------------|-------------------|
| MODEL      | DISCH. SIZE | H.P. | VOLT    | PHASE | RPM  | RATED<br>AMPS | MAX<br>SOLIDS       | MAX<br>HEAD                                                                                                                                                                                                                                                                                                                                                                                                                                                                                                                                                                                                                                                                                         | MAX GPM | WEIGHT<br>LBS.                                                                                                                                                                                                                                                                                                                                                                                                                                                                                                                                                                                                                                                                                                                                                                                                                                                                                                                                                                                                                                                                                                                                                                                                                                                                                                                                                                                                                                                                                                                                                                                                                                                                                                                                                                                                                                                                                                                                                                                                                                                                                                                 | HEIGHT                                                                                                                                                                                                                                                                                                                                                                                                                                                                                                                                                                                                                                                                                                                                                                                                                                                                                                                                                                                                                                                                                                                                                                                                                                                                                                                                                                                                                                                                                                                                                                                                                                                                                                                                                                                                                                                                                                                                                                                                                                                                                                                         | WIDTH                | CABLE             |
| SKX1500CSS | 3"          | 2    | 230     | 1     | 3450 | 14            | 2.5"                | 46'                                                                                                                                                                                                                                                                                                                                                                                                                                                                                                                                                                                                                                                                                                 | 185     | 104                                                                                                                                                                                                                                                                                                                                                                                                                                                                                                                                                                                                                                                                                                                                                                                                                                                                                                                                                                                                                                                                                                                                                                                                                                                                                                                                                                                                                                                                                                                                                                                                                                                                                                                                                                                                                                                                                                                                                                                                                                                                                                                            | 21.25"                                                                                                                                                                                                                                                                                                                                                                                                                                                                                                                                                                                                                                                                                                                                                                                                                                                                                                                                                                                                                                                                                                                                                                                                                                                                                                                                                                                                                                                                                                                                                                                                                                                                                                                                                                                                                                                                                                                                                                                                                                                                                                                         | 14.75"               | 33'               |
| SKX08CSS   | 2"          | 1    | 230/460 | 3     | 3450 | 3/1.5         | 2"                  | 48'                                                                                                                                                                                                                                                                                                                                                                                                                                                                                                                                                                                                                                                                                                 | 95      | 69                                                                                                                                                                                                                                                                                                                                                                                                                                                                                                                                                                                                                                                                                                                                                                                                                                                                                                                                                                                                                                                                                                                                                                                                                                                                                                                                                                                                                                                                                                                                                                                                                                                                                                                                                                                                                                                                                                                                                                                                                                                                                                                             | 21.25"                                                                                                                                                                                                                                                                                                                                                                                                                                                                                                                                                                                                                                                                                                                                                                                                                                                                                                                                                                                                                                                                                                                                                                                                                                                                                                                                                                                                                                                                                                                                                                                                                                                                                                                                                                                                                                                                                                                                                                                                                                                                                                                         | 13.5"                | 33'               |
| SKX15CSS   | 3"          | 2    | 230/460 | 3     | 3450 | 6/3           | 2.5"                | 46'                                                                                                                                                                                                                                                                                                                                                                                                                                                                                                                                                                                                                                                                                                 | 185     | 95                                                                                                                                                                                                                                                                                                                                                                                                                                                                                                                                                                                                                                                                                                                                                                                                                                                                                                                                                                                                                                                                                                                                                                                                                                                                                                                                                                                                                                                                                                                                                                                                                                                                                                                                                                                                                                                                                                                                                                                                                                                                                                                             | 20.5"                                                                                                                                                                                                                                                                                                                                                                                                                                                                                                                                                                                                                                                                                                                                                                                                                                                                                                                                                                                                                                                                                                                                                                                                                                                                                                                                                                                                                                                                                                                                                                                                                                                                                                                                                                                                                                                                                                                                                                                                                                                                                                                          | 14.75"               | 33'               |
| SKX22CSS   | 3"          | 3    | 230/460 | 3     | 3450 | 9/4.5         | 2.5"                | 59'                                                                                                                                                                                                                                                                                                                                                                                                                                                                                                                                                                                                                                                                                                 | 240     | 125                                                                                                                                                                                                                                                                                                                                                                                                                                                                                                                                                                                                                                                                                                                                                                                                                                                                                                                                                                                                                                                                                                                                                                                                                                                                                                                                                                                                                                                                                                                                                                                                                                                                                                                                                                                                                                                                                                                                                                                                                                                                                                                            | 21.75"                                                                                                                                                                                                                                                                                                                                                                                                                                                                                                                                                                                                                                                                                                                                                                                                                                                                                                                                                                                                                                                                                                                                                                                                                                                                                                                                                                                                                                                                                                                                                                                                                                                                                                                                                                                                                                                                                                                                                                                                                                                                                                                         | 15.25"               | 33'               |
| SKX37CSS   | 4"          | 5    | 230/460 | 3     | 3450 | 14/7          | 3"                  | 69'                                                                                                                                                                                                                                                                                                                                                                                                                                                                                                                                                                                                                                                                                                 | 330     | 136                                                                                                                                                                                                                                                                                                                                                                                                                                                                                                                                                                                                                                                                                                                                                                                                                                                                                                                                                                                                                                                                                                                                                                                                                                                                                                                                                                                                                                                                                                                                                                                                                                                                                                                                                                                                                                                                                                                                                                                                                                                                                                                            | 22.5"                                                                                                                                                                                                                                                                                                                                                                                                                                                                                                                                                                                                                                                                                                                                                                                                                                                                                                                                                                                                                                                                                                                                                                                                                                                                                                                                                                                                                                                                                                                                                                                                                                                                                                                                                                                                                                                                                                                                                                                                                                                                                                                          | 15.25"               | 33'               |
| SKX55CSS   | 4"          | 7.5  | 230/460 | 3     | 1750 | 21/10.5       | 3.5"                | 59'                                                                                                                                                                                                                                                                                                                                                                                                                                                                                                                                                                                                                                                                                                 | 570     | 398                                                                                                                                                                                                                                                                                                                                                                                                                                                                                                                                                                                                                                                                                                                                                                                                                                                                                                                                                                                                                                                                                                                                                                                                                                                                                                                                                                                                                                                                                                                                                                                                                                                                                                                                                                                                                                                                                                                                                                                                                                                                                                                            | 29.5"                                                                                                                                                                                                                                                                                                                                                                                                                                                                                                                                                                                                                                                                                                                                                                                                                                                                                                                                                                                                                                                                                                                                                                                                                                                                                                                                                                                                                                                                                                                                                                                                                                                                                                                                                                                                                                                                                                                                                                                                                                                                                                                          | 29.5"                | 33'               |
| SKX75CSS   | 4"          | 10   | 230/460 | 3     | 1750 | 30/15         | 3.5"                | 73'                                                                                                                                                                                                                                                                                                                                                                                                                                                                                                                                                                                                                                                                                                 | 700     | 414                                                                                                                                                                                                                                                                                                                                                                                                                                                                                                                                                                                                                                                                                                                                                                                                                                                                                                                                                                                                                                                                                                                                                                                                                                                                                                                                                                                                                                                                                                                                                                                                                                                                                                                                                                                                                                                                                                                                                                                                                                                                                                                            | 31.15"                                                                                                                                                                                                                                                                                                                                                                                                                                                                                                                                                                                                                                                                                                                                                                                                                                                                                                                                                                                                                                                                                                                                                                                                                                                                                                                                                                                                                                                                                                                                                                                                                                                                                                                                                                                                                                                                                                                                                                                                                                                                                                                         | 29.5"                | 33'               |
| SKX110CSS  | 6"          | 15   | 230/460 | 3     | 1750 | 39.6/19.8     | 3.5"                | 94'                                                                                                                                                                                                                                                                                                                                                                                                                                                                                                                                                                                                                                                                                                 | 845     | 610                                                                                                                                                                                                                                                                                                                                                                                                                                                                                                                                                                                                                                                                                                                                                                                                                                                                                                                                                                                                                                                                                                                                                                                                                                                                                                                                                                                                                                                                                                                                                                                                                                                                                                                                                                                                                                                                                                                                                                                                                                                                                                                            | 35.6"                                                                                                                                                                                                                                                                                                                                                                                                                                                                                                                                                                                                                                                                                                                                                                                                                                                                                                                                                                                                                                                                                                                                                                                                                                                                                                                                                                                                                                                                                                                                                                                                                                                                                                                                                                                                                                                                                                                                                                                                                                                                                                                          | 35.15"               | 33'               |
| SKX150CSS  | 6"          | 20   | 460     | 3     | 1750 | 25.7          | 3.5"                | 101'                                                                                                                                                                                                                                                                                                                                                                                                                                                                                                                                                                                                                                                                                                | 911     | 630                                                                                                                                                                                                                                                                                                                                                                                                                                                                                                                                                                                                                                                                                                                                                                                                                                                                                                                                                                                                                                                                                                                                                                                                                                                                                                                                                                                                                                                                                                                                                                                                                                                                                                                                                                                                                                                                                                                                                                                                                                                                                                                            | 37.6"                                                                                                                                                                                                                                                                                                                                                                                                                                                                                                                                                                                                                                                                                                                                                                                                                                                                                                                                                                                                                                                                                                                                                                                                                                                                                                                                                                                                                                                                                                                                                                                                                                                                                                                                                                                                                                                                                                                                                                                                                                                                                                                          | 35.15"               | 33'               |

SKX

| MODEL     | DISCH. SIZE | H.P. | VOLT    | PHASE | RPM  | RATED<br>AMPS | MAX<br>SOLIDS | MAX HEAD | MAX GPM | WEIGHT<br>LBS. | HEIGHT | WIDTH  | CABLE |
|-----------|-------------|------|---------|-------|------|---------------|---------------|----------|---------|----------------|--------|--------|-------|
| SX750CSS  | 2"          | 1    | 115/230 | 1     | 3450 | 14/7          | 2"            | 48'      | 95      | 75             | 21.25" | 13.5"  | 33'   |
| SX1500CSS | 3"          | 2    | 230     | 1     | 3450 | 14            | 2"            | 52'      | 210     | 104            | 21.25" | 14.75" | 33'   |
| SX08CSS   | 2"          | 1    | 230/460 | 3     | 3450 | 3/1.5         | 2"            | 48'      | 95      | 69             | 21.25" | 13.5"  | 33'   |
| SX15CSS   | 3"          | 2    | 230/460 | 3     | 3450 | 6/3           | 2"            | 52'      | 210     | 94             | 20.5"  | 14.75" | 33'   |
| SX22CSS   | 3"          | 3    | 230/460 | 3     | 3450 | 9/4.5         | 2"            | 59'      | 240     | 125            | 21.75" | 15.25" | 33'   |
| SX37CSS   | 3" or 4"    | 5    | 230/460 | 3     | 3450 | 14/7          | 2"            | 69'      | 330     | 136            | 22.5"  | 15.25" | 33'   |
| SX55CSS   | 4"          | 7.5  | 230/460 | 3     | 3450 | 21/10.5       | 2.5"          | 78'      | 450     | 251            | 27.5"  | 20.5"  | 33'   |
| SX75CSS   | 4"          | 10   | 230/460 | 3     | 3450 | 30/15         | 2.5"          | 99'      | 590     | 280            | 30.25" | 20.5"  | 33'   |