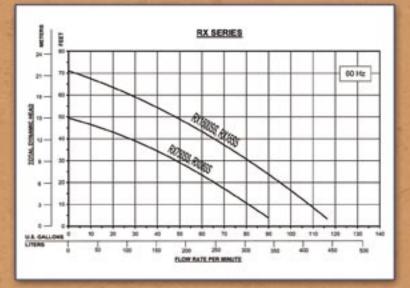

## **RX** PORTABLE TOP DISCHARGE PUMPS

Chemical Spill Recovery
 Plant cleanup

Environment Remediation

|          |             |      |         |       |      | And the second second |               | and the second se |            |                |        | and the second second | and the second se |
|----------|-------------|------|---------|-------|------|-----------------------|---------------|-----------------------------------------------------------------------------------------------------------------------------------------------------------------------------------------------------------------------------------------------------------------------------------------------------------------------------------------------------------------------------------------------------------------------------------------------------------------------------------------------------------------------------------------------------------------------------------------------------------------------------------------------------------------------------------------------------|------------|----------------|--------|-----------------------|-----------------------------------------------------------------------------------------------------------------------------------------------------------------------------------------------------------------------------------------------------------------------------------------------------------------------------------------------------------------------------------------------------------------------------------------------------------------------------------------------------------------------------------------------------------------------------------------------------------------------------------------------------------------------------------------------------|
| MODEL    | DISCH. SIZE | H.P. | VOLT    | PHASE | RPM  | RATED<br>AMPS         | MAX<br>SOLIDS | MAX<br>HEAD                                                                                                                                                                                                                                                                                                                                                                                                                                                                                                                                                                                                                                                                                         | MAX<br>GPM | WEIGHT<br>LBS. | HEIGHT | WIDTH                 | CABLE                                                                                                                                                                                                                                                                                                                                                                                                                                                                                                                                                                                                                                                                                               |
| RX750SS  | 2"          | 1    | 115/230 | 1     | 3450 | 14/7                  | 1/4"          | 50'                                                                                                                                                                                                                                                                                                                                                                                                                                                                                                                                                                                                                                                                                                 | 89         | 68             | 19.3"  | 7.3"                  | 50'                                                                                                                                                                                                                                                                                                                                                                                                                                                                                                                                                                                                                                                                                                 |
| RX1500SS | 2"          | 2    | 230     | 1     | 3450 | 14                    | 1/4"          | 71'                                                                                                                                                                                                                                                                                                                                                                                                                                                                                                                                                                                                                                                                                                 | 116        | 80             | 20.5"  | 7.3"                  | 50'                                                                                                                                                                                                                                                                                                                                                                                                                                                                                                                                                                                                                                                                                                 |
| RX08SS   | 2"          | 1    | 230/460 | 3     | 3450 | 3/1.5                 | 1/4"          | 50'                                                                                                                                                                                                                                                                                                                                                                                                                                                                                                                                                                                                                                                                                                 | 89         | 64             | 19.3"  | 7.3"                  | 50'                                                                                                                                                                                                                                                                                                                                                                                                                                                                                                                                                                                                                                                                                                 |
| RX15SS   | 2"          | 2    | 230/460 | 3     | 3450 | 6/3                   | 1/4"          | 71'                                                                                                                                                                                                                                                                                                                                                                                                                                                                                                                                                                                                                                                                                                 | 116        | 70             | 19.3"  | 7.3"                  | 50'                                                                                                                                                                                                                                                                                                                                                                                                                                                                                                                                                                                                                                                                                                 |