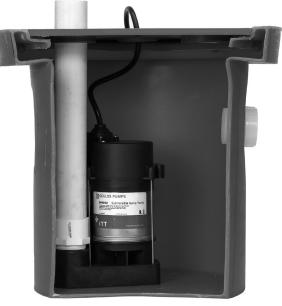

## **ASSEMBLED COMPONENTS**

SP035V,  $\frac{1}{3}$  HP,  $\frac{3}{8}$ " solids handling pump.

UL and CSA listed pump.

7 gallon polyethylene basin.

2" rubber grommet vent

1½" threaded inlet and discharge.

Translucent basin allows easy water level inspection.

11/2" schedule 40 PVC discharge pipe (internal).