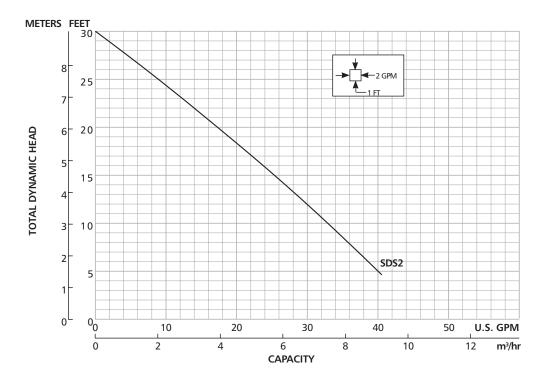

#### **PERFORMANCE RATINGS**

| Total Head (feet of water) | GPM |
|----------------------------|-----|
| 5                          | 40  |
| 10                         | 33  |
| 15                         | 25  |
| 20                         | 17  |
| 25                         | 9   |