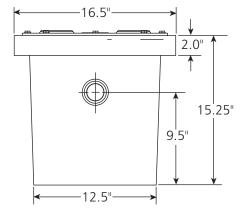

#### **DIMENSIONS**

(All dimensions are in inches. Do not use for construction purposes.)

2881 East Bayard Street, Seneca Falls, NY 13148 • Phone: (315) 568-7123 • Fax: (315) 568-7973 • www.goulds.com Goulds Pumps is a registered trademark of ITT Corporation.