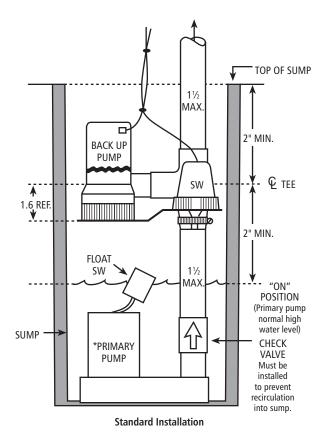

### **APPLICATIONS**

Designed to provide emergency backup service for primary pump in the event of a power outage. Will also operate if main pump can't keep up with inflow.

NOTE: \*PRIMARY PUMP NOT INCLUDED.

Goulds Pumps and the ITT Engineered Blocks Symbol are registered trademarks and tradenames of ITT Corporation.

SPECIFICATIONS ARE SUBJECT TO CHANGE WITHOUT NOTICE.

BSPBB May, 2007 © 2007 ITT Corporation