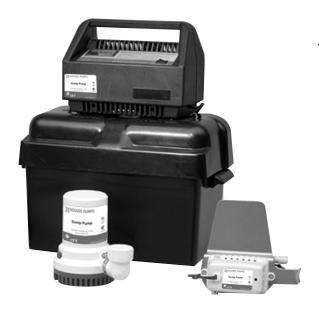

# **FEATURES**

- Battery powered sump pump runs automatically during a power outage.
- Provides a backup to your standard sump pump if it breaks down.
- Automatic start-up
- Self-charging
- Indicator lights on charger
- Alarm sounds when pumping and battery won't charge.

# **SPECIFICATIONS**

- 12 volt pump
- Float switch
- 10 amp battery charger
- Check valve
- Pipe fittings
- Battery box is 7.5" W, 14.5" L, 8" D and is sized for Group 24-30 batteries.
- System requires minimum 105 amp deep cycle marine battery, Series 27, (not included).