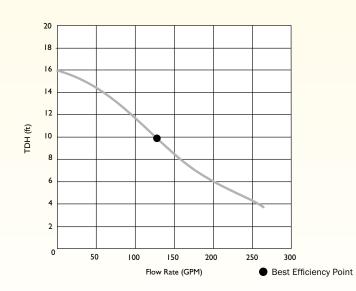

## Sewage grinding, effluent and wastewater removal

| Horsepower                                                                                                                                                                                                                                                                                                                                                                                                                                                                                                                                                                                                                                                                                                                                                                                                                                                                                                                                                                                                                                                                                                                                                                                                                                                                                                                                                                                                                                                                                                                                                                                                                                                                                                                                                                                                                                                                                                                                                                                                                                                                                                                     | 1                        |
|--------------------------------------------------------------------------------------------------------------------------------------------------------------------------------------------------------------------------------------------------------------------------------------------------------------------------------------------------------------------------------------------------------------------------------------------------------------------------------------------------------------------------------------------------------------------------------------------------------------------------------------------------------------------------------------------------------------------------------------------------------------------------------------------------------------------------------------------------------------------------------------------------------------------------------------------------------------------------------------------------------------------------------------------------------------------------------------------------------------------------------------------------------------------------------------------------------------------------------------------------------------------------------------------------------------------------------------------------------------------------------------------------------------------------------------------------------------------------------------------------------------------------------------------------------------------------------------------------------------------------------------------------------------------------------------------------------------------------------------------------------------------------------------------------------------------------------------------------------------------------------------------------------------------------------------------------------------------------------------------------------------------------------------------------------------------------------------------------------------------------------|--------------------------|
| Max. head                                                                                                                                                                                                                                                                                                                                                                                                                                                                                                                                                                                                                                                                                                                                                                                                                                                                                                                                                                                                                                                                                                                                                                                                                                                                                                                                                                                                                                                                                                                                                                                                                                                                                                                                                                                                                                                                                                                                                                                                                                                                                                                      | 16 ft                    |
| Max. flow rate                                                                                                                                                                                                                                                                                                                                                                                                                                                                                                                                                                                                                                                                                                                                                                                                                                                                                                                                                                                                                                                                                                                                                                                                                                                                                                                                                                                                                                                                                                                                                                                                                                                                                                                                                                                                                                                                                                                                                                                                                                                                                                                 | 264 GPM                  |
|                                                                                                                                                                                                                                                                                                                                                                                                                                                                                                                                                                                                                                                                                                                                                                                                                                                                                                                                                                                                                                                                                                                                                                                                                                                                                                                                                                                                                                                                                                                                                                                                                                                                                                                                                                                                                                                                                                                                                                                                                                                                                                                                | 200V / 1Ø, 9. FLA, 60HZ  |
|                                                                                                                                                                                                                                                                                                                                                                                                                                                                                                                                                                                                                                                                                                                                                                                                                                                                                                                                                                                                                                                                                                                                                                                                                                                                                                                                                                                                                                                                                                                                                                                                                                                                                                                                                                                                                                                                                                                                                                                                                                                                                                                                | 230V / 1Ø, 8 FLA, 60HZ   |
| Voltage                                                                                                                                                                                                                                                                                                                                                                                                                                                                                                                                                                                                                                                                                                                                                                                                                                                                                                                                                                                                                                                                                                                                                                                                                                                                                                                                                                                                                                                                                                                                                                                                                                                                                                                                                                                                                                                                                                                                                                                                                                                                                                                        | 200V / 3Ø, 9 FLA, 60HZ   |
| , and the second | 230V / 3Ø, 6.2 FLA, 60HZ |
|                                                                                                                                                                                                                                                                                                                                                                                                                                                                                                                                                                                                                                                                                                                                                                                                                                                                                                                                                                                                                                                                                                                                                                                                                                                                                                                                                                                                                                                                                                                                                                                                                                                                                                                                                                                                                                                                                                                                                                                                                                                                                                                                | 460V / 3Ø, 3.5 FLA, 60HZ |
| Cable                                                                                                                                                                                                                                                                                                                                                                                                                                                                                                                                                                                                                                                                                                                                                                                                                                                                                                                                                                                                                                                                                                                                                                                                                                                                                                                                                                                                                                                                                                                                                                                                                                                                                                                                                                                                                                                                                                                                                                                                                                                                                                                          | 25' SOOW 12/6 AWG 12     |
| Bearing                                                                                                                                                                                                                                                                                                                                                                                                                                                                                                                                                                                                                                                                                                                                                                                                                                                                                                                                                                                                                                                                                                                                                                                                                                                                                                                                                                                                                                                                                                                                                                                                                                                                                                                                                                                                                                                                                                                                                                                                                                                                                                                        | Ball Bearing             |
| 0-rings                                                                                                                                                                                                                                                                                                                                                                                                                                                                                                                                                                                                                                                                                                                                                                                                                                                                                                                                                                                                                                                                                                                                                                                                                                                                                                                                                                                                                                                                                                                                                                                                                                                                                                                                                                                                                                                                                                                                                                                                                                                                                                                        | NBR 70                   |
| Shaft seal motor side                                                                                                                                                                                                                                                                                                                                                                                                                                                                                                                                                                                                                                                                                                                                                                                                                                                                                                                                                                                                                                                                                                                                                                                                                                                                                                                                                                                                                                                                                                                                                                                                                                                                                                                                                                                                                                                                                                                                                                                                                                                                                                          | Lip Seal                 |
| Shaft seal medium side                                                                                                                                                                                                                                                                                                                                                                                                                                                                                                                                                                                                                                                                                                                                                                                                                                                                                                                                                                                                                                                                                                                                                                                                                                                                                                                                                                                                                                                                                                                                                                                                                                                                                                                                                                                                                                                                                                                                                                                                                                                                                                         | SiC Mech. Seal           |
| Volute type / material                                                                                                                                                                                                                                                                                                                                                                                                                                                                                                                                                                                                                                                                                                                                                                                                                                                                                                                                                                                                                                                                                                                                                                                                                                                                                                                                                                                                                                                                                                                                                                                                                                                                                                                                                                                                                                                                                                                                                                                                                                                                                                         | Cast Iron                |
| Discharge connection                                                                                                                                                                                                                                                                                                                                                                                                                                                                                                                                                                                                                                                                                                                                                                                                                                                                                                                                                                                                                                                                                                                                                                                                                                                                                                                                                                                                                                                                                                                                                                                                                                                                                                                                                                                                                                                                                                                                                                                                                                                                                                           | ANSI #150                |
| Inlet diameter                                                                                                                                                                                                                                                                                                                                                                                                                                                                                                                                                                                                                                                                                                                                                                                                                                                                                                                                                                                                                                                                                                                                                                                                                                                                                                                                                                                                                                                                                                                                                                                                                                                                                                                                                                                                                                                                                                                                                                                                                                                                                                                 | Ø 3.94"                  |
| Impeller type / material                                                                                                                                                                                                                                                                                                                                                                                                                                                                                                                                                                                                                                                                                                                                                                                                                                                                                                                                                                                                                                                                                                                                                                                                                                                                                                                                                                                                                                                                                                                                                                                                                                                                                                                                                                                                                                                                                                                                                                                                                                                                                                       | Vortex / Cast Iron       |
| Impeller diameter                                                                                                                                                                                                                                                                                                                                                                                                                                                                                                                                                                                                                                                                                                                                                                                                                                                                                                                                                                                                                                                                                                                                                                                                                                                                                                                                                                                                                                                                                                                                                                                                                                                                                                                                                                                                                                                                                                                                                                                                                                                                                                              | 5.906"                   |
| Free passage                                                                                                                                                                                                                                                                                                                                                                                                                                                                                                                                                                                                                                                                                                                                                                                                                                                                                                                                                                                                                                                                                                                                                                                                                                                                                                                                                                                                                                                                                                                                                                                                                                                                                                                                                                                                                                                                                                                                                                                                                                                                                                                   | 3.937"                   |
| Weight with cable                                                                                                                                                                                                                                                                                                                                                                                                                                                                                                                                                                                                                                                                                                                                                                                                                                                                                                                                                                                                                                                                                                                                                                                                                                                                                                                                                                                                                                                                                                                                                                                                                                                                                                                                                                                                                                                                                                                                                                                                                                                                                                              | 108 lbs                  |
| Material                                                                                                                                                                                                                                                                                                                                                                                                                                                                                                                                                                                                                                                                                                                                                                                                                                                                                                                                                                                                                                                                                                                                                                                                                                                                                                                                                                                                                                                                                                                                                                                                                                                                                                                                                                                                                                                                                                                                                                                                                                                                                                                       |                          |
| Coating                                                                                                                                                                                                                                                                                                                                                                                                                                                                                                                                                                                                                                                                                                                                                                                                                                                                                                                                                                                                                                                                                                                                                                                                                                                                                                                                                                                                                                                                                                                                                                                                                                                                                                                                                                                                                                                                                                                                                                                                                                                                                                                        | 2K Epoxy, 80 μm, (Black) |