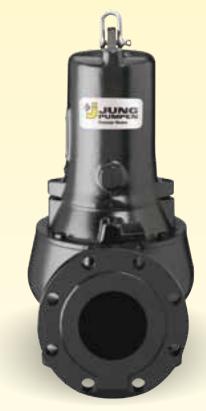

# **V1D Series**

## Sewage grinding, effluent and wastewater removal

| Horsepower                                                                                                                                                                                                                                                                                                                                                                                                                                                                                                                                                                                                                                                                                                                                                                                                                                                                                                                                                                                                                                                                                                                                                                                                                                                                                                                                                                                                                                                                                                                                                                                                                                                                                                                                                                                                                                                                                                                                                                                                                                                                                                                     | 1                        |
|--------------------------------------------------------------------------------------------------------------------------------------------------------------------------------------------------------------------------------------------------------------------------------------------------------------------------------------------------------------------------------------------------------------------------------------------------------------------------------------------------------------------------------------------------------------------------------------------------------------------------------------------------------------------------------------------------------------------------------------------------------------------------------------------------------------------------------------------------------------------------------------------------------------------------------------------------------------------------------------------------------------------------------------------------------------------------------------------------------------------------------------------------------------------------------------------------------------------------------------------------------------------------------------------------------------------------------------------------------------------------------------------------------------------------------------------------------------------------------------------------------------------------------------------------------------------------------------------------------------------------------------------------------------------------------------------------------------------------------------------------------------------------------------------------------------------------------------------------------------------------------------------------------------------------------------------------------------------------------------------------------------------------------------------------------------------------------------------------------------------------------|--------------------------|
| Max. head                                                                                                                                                                                                                                                                                                                                                                                                                                                                                                                                                                                                                                                                                                                                                                                                                                                                                                                                                                                                                                                                                                                                                                                                                                                                                                                                                                                                                                                                                                                                                                                                                                                                                                                                                                                                                                                                                                                                                                                                                                                                                                                      | 16 ft                    |
| Max. flow rate                                                                                                                                                                                                                                                                                                                                                                                                                                                                                                                                                                                                                                                                                                                                                                                                                                                                                                                                                                                                                                                                                                                                                                                                                                                                                                                                                                                                                                                                                                                                                                                                                                                                                                                                                                                                                                                                                                                                                                                                                                                                                                                 | 264 GPM                  |
|                                                                                                                                                                                                                                                                                                                                                                                                                                                                                                                                                                                                                                                                                                                                                                                                                                                                                                                                                                                                                                                                                                                                                                                                                                                                                                                                                                                                                                                                                                                                                                                                                                                                                                                                                                                                                                                                                                                                                                                                                                                                                                                                | 200V / 1Ø, 9. FLA, 60HZ  |
|                                                                                                                                                                                                                                                                                                                                                                                                                                                                                                                                                                                                                                                                                                                                                                                                                                                                                                                                                                                                                                                                                                                                                                                                                                                                                                                                                                                                                                                                                                                                                                                                                                                                                                                                                                                                                                                                                                                                                                                                                                                                                                                                | 230V / 1Ø, 8 FLA, 60HZ   |
| Voltage                                                                                                                                                                                                                                                                                                                                                                                                                                                                                                                                                                                                                                                                                                                                                                                                                                                                                                                                                                                                                                                                                                                                                                                                                                                                                                                                                                                                                                                                                                                                                                                                                                                                                                                                                                                                                                                                                                                                                                                                                                                                                                                        | 200V / 3Ø, 9 FLA, 60HZ   |
| , and the second | 230V / 3Ø, 6.2 FLA, 60HZ |
|                                                                                                                                                                                                                                                                                                                                                                                                                                                                                                                                                                                                                                                                                                                                                                                                                                                                                                                                                                                                                                                                                                                                                                                                                                                                                                                                                                                                                                                                                                                                                                                                                                                                                                                                                                                                                                                                                                                                                                                                                                                                                                                                | 460V / 3Ø, 3.5 FLA, 60HZ |
| Cable                                                                                                                                                                                                                                                                                                                                                                                                                                                                                                                                                                                                                                                                                                                                                                                                                                                                                                                                                                                                                                                                                                                                                                                                                                                                                                                                                                                                                                                                                                                                                                                                                                                                                                                                                                                                                                                                                                                                                                                                                                                                                                                          | 25' SOOW 12/6 AWG 12     |
| Bearing                                                                                                                                                                                                                                                                                                                                                                                                                                                                                                                                                                                                                                                                                                                                                                                                                                                                                                                                                                                                                                                                                                                                                                                                                                                                                                                                                                                                                                                                                                                                                                                                                                                                                                                                                                                                                                                                                                                                                                                                                                                                                                                        | Ball Bearing             |
| 0-rings                                                                                                                                                                                                                                                                                                                                                                                                                                                                                                                                                                                                                                                                                                                                                                                                                                                                                                                                                                                                                                                                                                                                                                                                                                                                                                                                                                                                                                                                                                                                                                                                                                                                                                                                                                                                                                                                                                                                                                                                                                                                                                                        | NBR 70                   |
| Shaft seal motor side                                                                                                                                                                                                                                                                                                                                                                                                                                                                                                                                                                                                                                                                                                                                                                                                                                                                                                                                                                                                                                                                                                                                                                                                                                                                                                                                                                                                                                                                                                                                                                                                                                                                                                                                                                                                                                                                                                                                                                                                                                                                                                          | Lip Seal                 |
| Shaft seal medium side                                                                                                                                                                                                                                                                                                                                                                                                                                                                                                                                                                                                                                                                                                                                                                                                                                                                                                                                                                                                                                                                                                                                                                                                                                                                                                                                                                                                                                                                                                                                                                                                                                                                                                                                                                                                                                                                                                                                                                                                                                                                                                         | SiC Mech. Seal           |
| Volute type / material                                                                                                                                                                                                                                                                                                                                                                                                                                                                                                                                                                                                                                                                                                                                                                                                                                                                                                                                                                                                                                                                                                                                                                                                                                                                                                                                                                                                                                                                                                                                                                                                                                                                                                                                                                                                                                                                                                                                                                                                                                                                                                         | Cast Iron                |
| Discharge connection                                                                                                                                                                                                                                                                                                                                                                                                                                                                                                                                                                                                                                                                                                                                                                                                                                                                                                                                                                                                                                                                                                                                                                                                                                                                                                                                                                                                                                                                                                                                                                                                                                                                                                                                                                                                                                                                                                                                                                                                                                                                                                           | ANSI #150                |
| Inlet diameter                                                                                                                                                                                                                                                                                                                                                                                                                                                                                                                                                                                                                                                                                                                                                                                                                                                                                                                                                                                                                                                                                                                                                                                                                                                                                                                                                                                                                                                                                                                                                                                                                                                                                                                                                                                                                                                                                                                                                                                                                                                                                                                 | Ø 3.94"                  |
| Impeller type / material                                                                                                                                                                                                                                                                                                                                                                                                                                                                                                                                                                                                                                                                                                                                                                                                                                                                                                                                                                                                                                                                                                                                                                                                                                                                                                                                                                                                                                                                                                                                                                                                                                                                                                                                                                                                                                                                                                                                                                                                                                                                                                       | Vortex / Cast Iron       |
| Impeller diameter                                                                                                                                                                                                                                                                                                                                                                                                                                                                                                                                                                                                                                                                                                                                                                                                                                                                                                                                                                                                                                                                                                                                                                                                                                                                                                                                                                                                                                                                                                                                                                                                                                                                                                                                                                                                                                                                                                                                                                                                                                                                                                              | 5.906"                   |
| Free passage                                                                                                                                                                                                                                                                                                                                                                                                                                                                                                                                                                                                                                                                                                                                                                                                                                                                                                                                                                                                                                                                                                                                                                                                                                                                                                                                                                                                                                                                                                                                                                                                                                                                                                                                                                                                                                                                                                                                                                                                                                                                                                                   | 3.937"                   |
| Weight with cable                                                                                                                                                                                                                                                                                                                                                                                                                                                                                                                                                                                                                                                                                                                                                                                                                                                                                                                                                                                                                                                                                                                                                                                                                                                                                                                                                                                                                                                                                                                                                                                                                                                                                                                                                                                                                                                                                                                                                                                                                                                                                                              | 108 lbs                  |
| Material                                                                                                                                                                                                                                                                                                                                                                                                                                                                                                                                                                                                                                                                                                                                                                                                                                                                                                                                                                                                                                                                                                                                                                                                                                                                                                                                                                                                                                                                                                                                                                                                                                                                                                                                                                                                                                                                                                                                                                                                                                                                                                                       |                          |
| Coating                                                                                                                                                                                                                                                                                                                                                                                                                                                                                                                                                                                                                                                                                                                                                                                                                                                                                                                                                                                                                                                                                                                                                                                                                                                                                                                                                                                                                                                                                                                                                                                                                                                                                                                                                                                                                                                                                                                                                                                                                                                                                                                        | 2K Epoxy, 80 μm, (Black) |