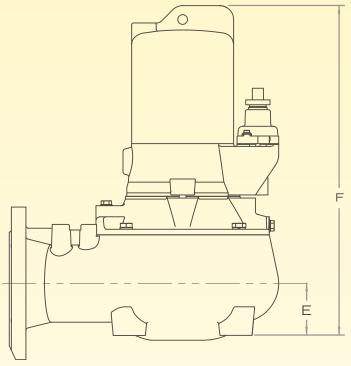

# **Dimensions**

| VORTEX<br>MODEL | А     |       | В   |      | С     |      | D   |       | E  |      | F     |       |
|-----------------|-------|-------|-----|------|-------|------|-----|-------|----|------|-------|-------|
| Delavan         | mm    | in    | mm  | in   | mm    | in   | mm  | in    | mm | in   | mm    | in    |
| V1D-01          | 385.5 | 15.18 | 247 | 9.72 | 138.5 | 5.45 | 277 | 10.91 | 75 | 2.95 | 440.5 | 17.34 |
| V1D-21          | 385.5 | 15.18 | 247 | 9.72 | 138.5 | 5.45 | 277 | 10.91 | 75 | 2.95 | 440.5 | 17.34 |
| V1D-03          | 385.5 | 15.18 | 247 | 9.72 | 138.5 | 5.45 | 277 | 10.91 | 75 | 2.95 | 440.5 | 17.34 |
| V1D-23          | 385.5 | 15.18 | 247 | 9.72 | 138.5 | 5.45 | 277 | 10.91 | 75 | 2.95 | 440.5 | 17.34 |
| V1D-43          | 385.5 | 15.18 | 247 | 9.72 | 138.5 | 5.45 | 277 | 10.91 | 75 | 2.95 | 440.5 | 17.34 |