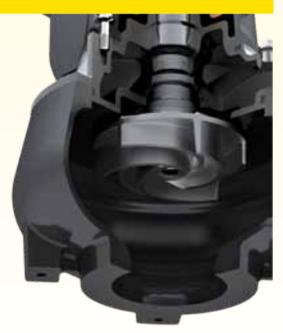

# MULTIFREE™ VORTEX IMPELLER SYSTEM – SUPERIOR SOLIDS HANDLING

- · High-Speed Rotary Action Spins solids away from, not through, impeller
- Large Solid Removal Easily handles up to 4" abrasive, fibrous and solid matter
- Commercial-Grade Components For long service life and high operational reliability