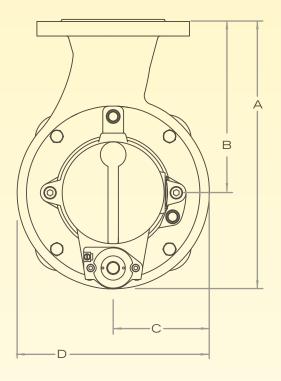

# **Dimensions**

| VORTEX<br>MODEL | А     |       | В   |      | С     |      | D   |       | E  |      | F     |       |
|-----------------|-------|-------|-----|------|-------|------|-----|-------|----|------|-------|-------|
| Delavan         | mm    | in    | mm  | in   | mm    | in   | mm  | in    | mm | in   | mm    | in    |
| V1D-01          | 385.5 | 15.18 | 247 | 9.72 | 138.5 | 5.45 | 277 | 10.91 | 75 | 2.95 | 440.5 | 17.34 |
| V1D-21          | 385.5 | 15.18 | 247 | 9.72 | 138.5 | 5.45 | 277 | 10.91 | 75 | 2.95 | 440.5 | 17.34 |
| V1D-03          | 385.5 | 15.18 | 247 | 9.72 | 138.5 | 5.45 | 277 | 10.91 | 75 | 2.95 | 440.5 | 17.34 |
| V1D-23          | 385.5 | 15.18 | 247 | 9.72 | 138.5 | 5.45 | 277 | 10.91 | 75 | 2.95 | 440.5 | 17.34 |
| V1D-43          | 385.5 | 15.18 | 247 | 9.72 | 138.5 | 5.45 | 277 | 10.91 | 75 | 2.95 | 440.5 | 17.34 |