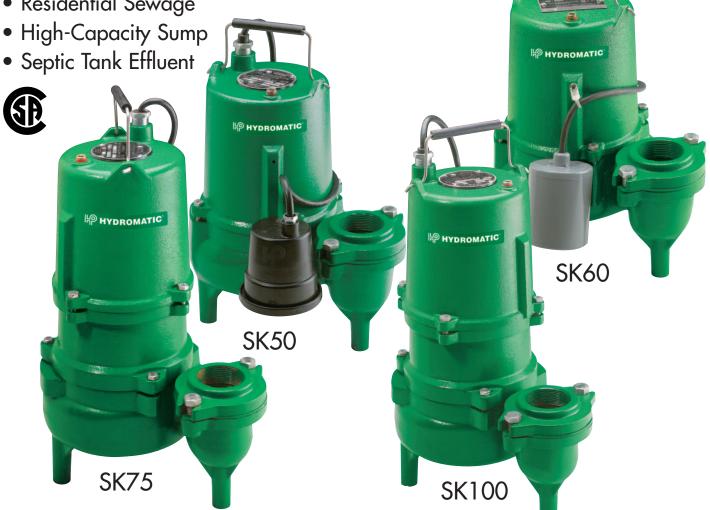

# Submersible Sewage Ejector Pumps **Applications** Commercial Sewage • Residential Sewage

- Septic Tank Effluent

- The Redesigned SK75 & SK100 Appearance
- The SK50 is now Available in Automatic Operation with the New Non-Clog Diaphragm Switch
- The SK60 is now Available in Automatic Operation with the Wide Angle Float Switch

# SK50/60/75/100 - Submersible Sewage Ejector Pump