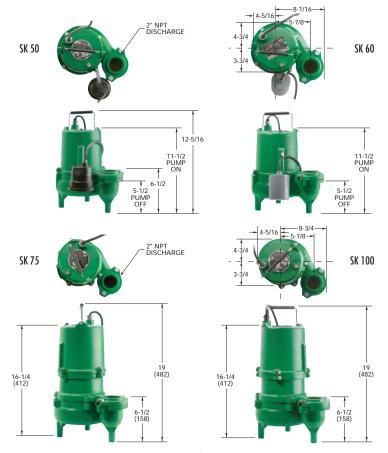

|  |  |  |  |
| Mechanical<br>Shaft Seal | Seal Faces: Carbon/Ceramic<br>Seal Body: Brass<br>Spring: Stainless Steel<br>Bellow: Bound-N |  |  |  |  |
| Impeller                 | Cast Iron                                                                                    |  |  |  |  |
| Upper Bearing            | Single Row Ball Bearing                                                                      |  |  |  |  |
| Lower Bearing            | Single Row Ball Bearing                                                                      |  |  |  |  |
| Fasteners                | Stainless Steel                                                                              |  |  |  |  |

## **Performance Data**



#### **Dimensional Data**



All dimensions in inches. Metric for international use. Component dimensions may vary  $\pm$  1/8 inch. Dimensional data not for construction purpose unless certified. Dimensions and weights are approximate. On/Off level adjustable. We reserve the right to make revisions to our product and their specifications without notice.



© 2005 Hydromatic® Ashland, Ohio. All Rights Reserved.

Item #: W-02-7190 3M 1/05