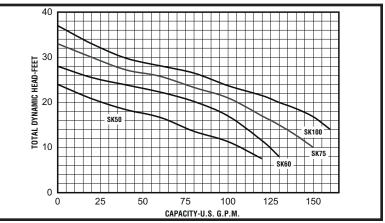

el                                                                              |  |  |  |  |
| Mechanical<br>Shaft Seal | Seal Faces: Carbon/Ceramic<br>Seal Body: Brass<br>Spring: Stainless Steel<br>Bellow: Bound-N |  |  |  |  |
| Impeller                 | Cast Iron                                                                                    |  |  |  |  |
| Upper Bearing            | Single Row Ball Bearing                                                                      |  |  |  |  |
| Lower Bearing            | Single Row Ball Bearing                                                                      |  |  |  |  |
| Fasteners                | Stainless Steel                                                                              |  |  |  |  |

## **Performance Data**



#### **Dimensional Data**



All dimensions in inches. Metric for international use. Component dimensions may vary  $\pm$  1/8 inch. Dimensional data not for construction purpose unless certified. Dimensions and weights are approximate. On/Off level adjustable. We reserve the right to make revisions to our product and their specifications without notice.



© 2005 Hydromatic® Ashland, Ohio. All Rights Reserved.

Item #: W-02-7190 3M 1/05