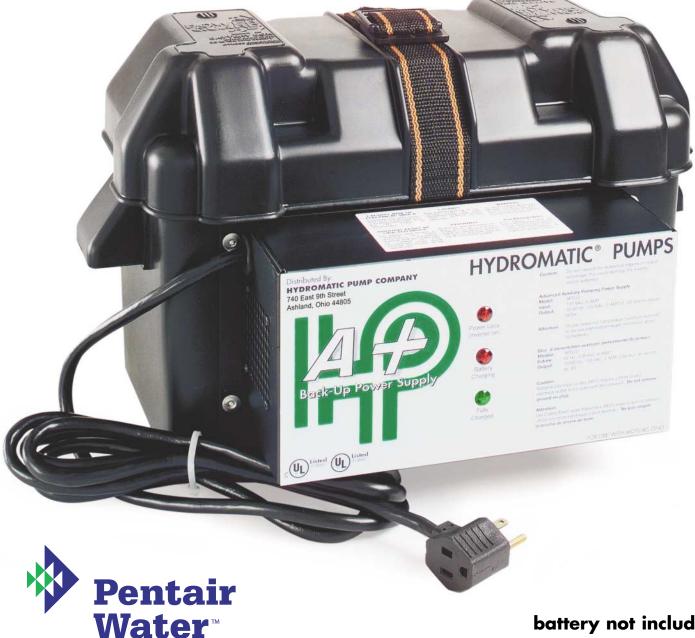

# **A+ Battery Back-Up Power Supply**

## **Details**

### **Features & Benefits**

- The A+ System allows the reliable 1/4 HP B-A1 pump to continue operating when the battery is initiated, unlike most systems which rely on an extremely small, secondary plastic pump.
- 2. Fully automatic, converts 12V DC into 115V AC to run your Hydromatic B-A1 Pump.
- 3. Automatically charges the battery. Runs the pump off of line power when available, avoiding unnecessary battery drain down.
- 4. Three indicator lights tell you the status of the system at all times.
- The Hydromatic B-A1 pumps more water than most old-fashioned DC motor back-up pumps, when it really counts.
- Electronics are fan cooled for optimum efficiency and reliability.
- 7. Noncorrosive battery case.
- 8. Power coated electronics enclosure for maximum durability and corrosion resistance.
- 9. Automatically checks for restored power in the AC line every five minutes.
- 10. Made in the USA.