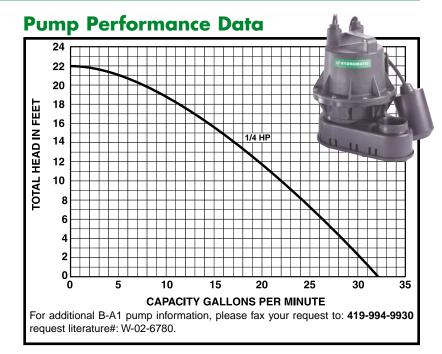

n an extremely small, secondary plastic pump.
- 2. Fully automatic, converts 12V DC into 115V AC to run your Hydromatic B-A1 Pump.
- 3. Automatically charges the battery. Runs the pump off of line power when available, avoiding unnecessary battery drain down.
- 4. Three indicator lights tell you the status of the system at all times.
- The Hydromatic B-A1 pumps more water than most old-fashioned DC motor back-up pumps, when it really counts.
- Electronics are fan cooled for optimum efficiency and reliability.
- 7. Noncorrosive battery case.
- 8. Power coated electronics enclosure for maximum durability and corrosion resistance.
- 9. Automatically checks for restored power in the AC line every five minutes.
- 10. Made in the USA.

Positive and Negative connections for battery power supply



#### **Unit Dimensional Data**





USA

740 East 9th Street Ashland, Ohio 44805 Tel: 419-289-3042 Fax: 419-281-4087

www.hydromatic.com

without notice.

– Your Authorized Local Distributor –

#### CANADA

269 Trillium Drive Kitchener, Ontario, Canada N2G 4W5
Tel: 519-896-2163 Fax: 519-896-6337