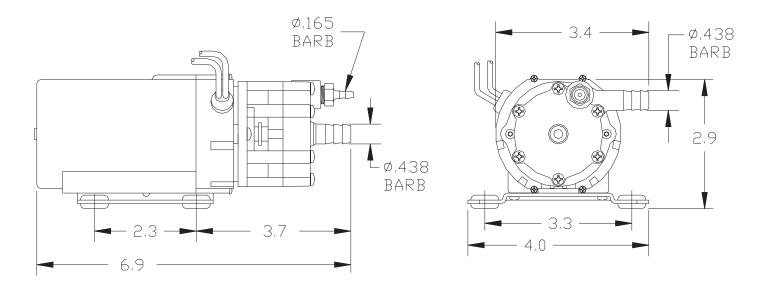

### **Features**

- High-pressure (35 PSIG)
- Nylon pump head
- Ryton<sup>®</sup> impeller
- Carbon/Ceramic shaft seal
- 3/8" Barbed intake & discharge
- 1/4" Barbed By-pass adapter
- Double-insulated motor

## Construction

- Motor 1/11 HP
- Intermittent Liquid Temp. up to 120° F
- Intake 3/8" O.D.
- Discharge 3/8" O.D.
- Housing Nylon
- Cover N/A
- Volute Nylon
- Impeller Ryton<sup>®</sup>
- Shaft Seal Carb/Ceram

Non-submersible, high pressure pump for carpet cleaners, dispenser-displays and pressure-washer applications. Nylon pump head, Ryton<sup>®</sup> impeller, 3/8" barbed O.D. intake and discharge connections. 1/4" barbed O.D. by-pass adapter included. Double-insulated motor (non-replaceable brushes last 500 to 1,000 hours) with 94-V-O thermoplastic housing.