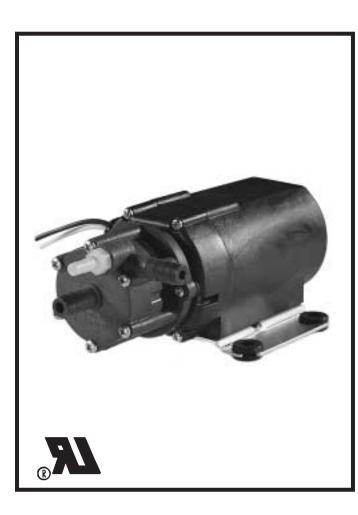

Non-submersible, high pressure pump for carpet cleaners, dispenser-displays and pressure-washer applications. Nylon pump head, Ryton<sup>®</sup> impeller, 3/8" barbed O.D. intake and discharge connections. 1/4" barbed O.D. by-pass adapter included. Double-insulated motor (non-replaceable brushes last 500 to 1,000 hours) with 94-V-O thermoplastic housing.