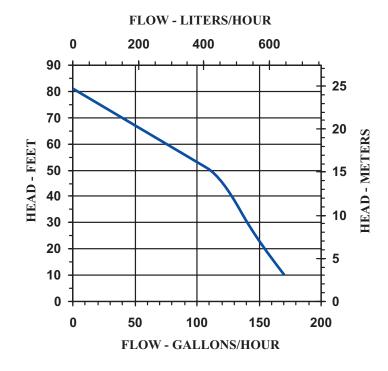

### **Specifications**

| Model | Item   |             | Performance (GPH @ Head) |          |      |       |       |      |       | Shut | Off | Pwr. Cord | Weight |      |      |        |
|-------|--------|-------------|--------------------------|----------|------|-------|-------|------|-------|------|-----|-----------|--------|------|------|--------|
| No.   | No.    | Discharge   | Intake                   | Listings | HP   | Volts | Hertz | Amps | Watts | 10'  | 30' | 50'       | Feet   | PSI  | (ft) | (Lbs.) |
| 35-OM | 532002 | 3/8" Barbed | 3/8" Barbed              | UR       | 1/11 | 115   | 60    | 1.25 | 132   | 170  | 140 | 110       | 81     | 35.1 | 2    | 2.70   |
| 35-OM | 532012 | 3/8" Barbed | 3/8" Barbed              |          | 1/11 | 230   | 50/60 | 0.6  | 132   | 170  | 140 | 110       | 81     | 35.1 | 2    | 2.70   |