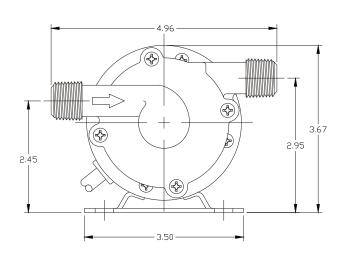

### **Construction**

Motor — 1/40 HP

Intermittent Liquid Temp. up to — 212° F

Intake — 1/2" MNPT

Discharge — 1/2" MNPT

Housing — N/A

Cover — N/A

Volute — Bronze

#### **Specifications**

| Model      | Item   |           |           |          |       |       |       |      |       | Performance (G | PH @ Head) | Shut Off | Pwr. Cord | Weight |
|------------|--------|-----------|-----------|----------|-------|-------|-------|------|-------|----------------|------------|----------|-----------|--------|
| No.        | No.    | Discharge | Intake    | Listings | HP    | Volts | Hertz | Amps | Watts | 1'             | 3'         | Feet PSI | (ft)      | (Lbs.) |
| CMD-100-3B | 579000 | 1/2" MNPT | 1/2" MNPT | UR/C-CSA | 1/125 | 115   | 60    | 0.4  | 34    | 180            | 85         | 4 1.7    | 1.25      | 5.00   |