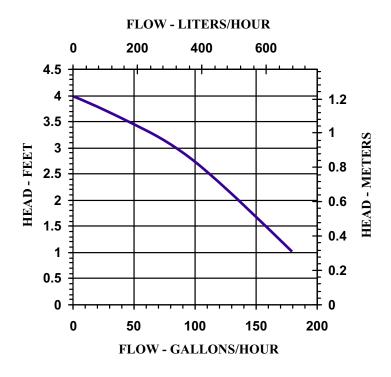

#### **Specifications**

| Model      | Item   |           |           |          |       |       |       |      |       | Performance (G | PH @ Head) | Shut Off | Pwr. Cord | Weight |
|------------|--------|-----------|-----------|----------|-------|-------|-------|------|-------|----------------|------------|----------|-----------|--------|
| No.        | No.    | Discharge | Intake    | Listings | HP    | Volts | Hertz | Amps | Watts | 1'             | 3'         | Feet PSI | (ft)      | (Lbs.) |
| CMD-100-3B | 579000 | 1/2" MNPT | 1/2" MNPT | UR/C-CSA | 1/125 | 115   | 60    | 0.4  | 34    | 180            | 85         | 4 1.7    | 1.25      | 5.00   |