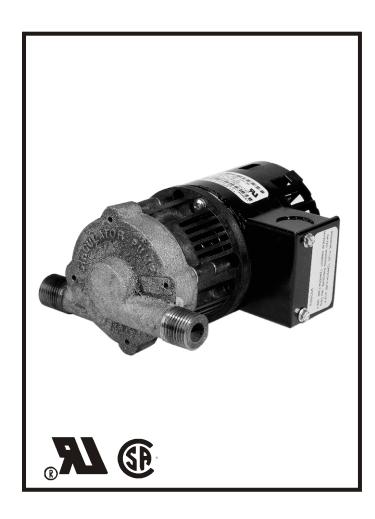

## CMD-100-3B SERIES

#### **Features**

Bronze pump head

Magnetic drive design

Rated for up to 212 deg. F. water

Withstands 150 PSIG line pressure

Oversized sleeve bearings for long life

Dual-fan cooled 1550 RPM motor

Ryton® impeller

Stainless steel seperator plate

Silicon O-ring

Impedance protected

### **Construction**

Motor — 1/40 HP

Intermittent Liquid Temp. up to — 212° F

Intake — 1/2" MNPT

Discharge — 1/2" MNPT

Housing — N/A

Cover — N/A

Volute — Bronze

Impeller — Nylon/Ryton®

Shaft Seal — N/A

Little Giant Circulator Pumps have been specifically developed for applications in solar heating, heat exchange units and open or closed commercial and domestic hot water recirculating systems. The pump features dual fan cooling for increased motor life, balanced drive magnet which prevents premature motor wear and oversized bearing oilers for extended bearing life. The non-self priming, inline use circulator units are capable or pumping liquids at temperatures up to 212 degrees F., 100 degrees C., and withstanding line pressures up to 150 PSIG. The circulator pump motor can be easily removed without removing entire unit after installation. Ryton® impeller, bronze volute, stainless steel shaft and magnet separator and silicon O-ring.