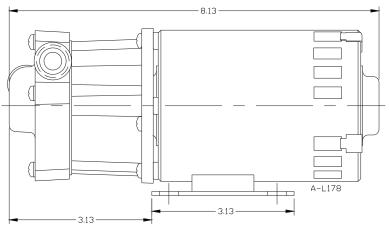

### **Construction**

Motor — 1/40 HP

Intermittent Liquid Temp. up to — 212° F

Intake — 1/2" MNPT

Discharge — 1/2" MNPT

Housing — N/A

Cover — N/A

Volute — Bronze

#### **Specifications**

| Model      | Item   |           |           |          |       |       |       |      |       | Performance (G | PH @ Head) | Shut Off | Pwr. Cord | Weight |
|------------|--------|-----------|-----------|----------|-------|-------|-------|------|-------|----------------|------------|----------|-----------|--------|
| No.        | No.    | Discharge | Intake    | Listings | HP    | Volts | Hertz | Amps | Watts | 1'             | 3'         | Feet PSI | (ft)      | (Lbs.) |
| CMD-100-3B | 579000 | 1/2" MNPT | 1/2" MNPT | UR/C-CSA | 1/125 | 115   | 60    | 0.4  | 34    | 180            | 85         | 4 1.7    | 1.25      | 5.00   |