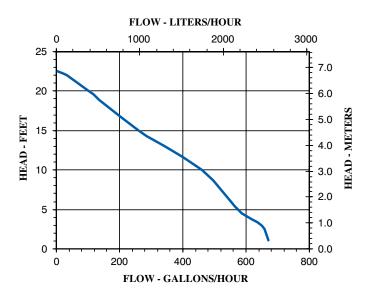

### **Specifications**

|   | Model   | Item   | Discharge | Intake    |            | Performance (GPH@Head) |       |       |      |       | Shutoff |     | Cord | Weight |     |      |        |              |        |
|---|---------|--------|-----------|-----------|------------|------------------------|-------|-------|------|-------|---------|-----|------|--------|-----|------|--------|--------------|--------|
| _ | No.     | No.    | Size      | Size      | Listing(s) | HP                     | Volts | Hertz | Amps | Watts | 1'      | 3'  | 5'   | 10'    | 20' | Ft.  | P.S.I. | Length (ft.) | (lbs.) |
| - | 3E-12NR | 503203 | 1/2" MNPT | 1/2" FNPT | UL         | 1/15                   | 115   | 60    | 3.2  | 200   | 670     | 650 | 575  | 460    | 100 | 22.6 | 9.8    | 6            | 8.00   |