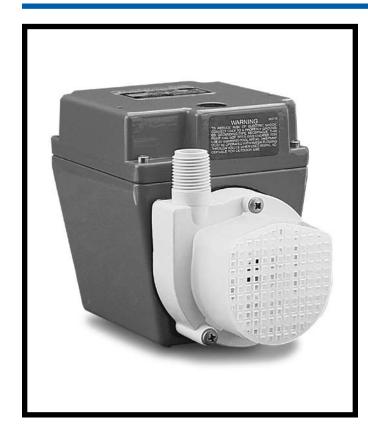

Dual purpose oil-filled pump that may be used totally submersed or in-line (fed with pipe or hose). For commercial, industrial and home applications including statuary fountains, water displays, air conditioners, machine tool coolants, and many other applications where liquid must be transferred or recirculated. This compact 670 GPH pump features a 1/2" MNPT discharge and 22.6' shut-off head capability.