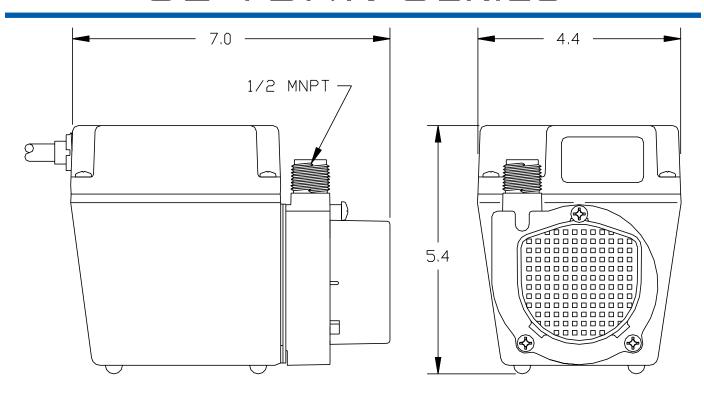

#### Construction

- Motor 1/15 HP Oil-filled
- Intermittent Liquid Temp. up to 120°F
- Intake 1/2" FNPT
- Discharge 1/2" MNPT
- Housing Epoxy coated cast aluminum
- Cover Epoxy coated cast aluminum
- Volute Nylon
- Impeller Nylon
- Shaft Seal Viton®
- Screen Polypropylene