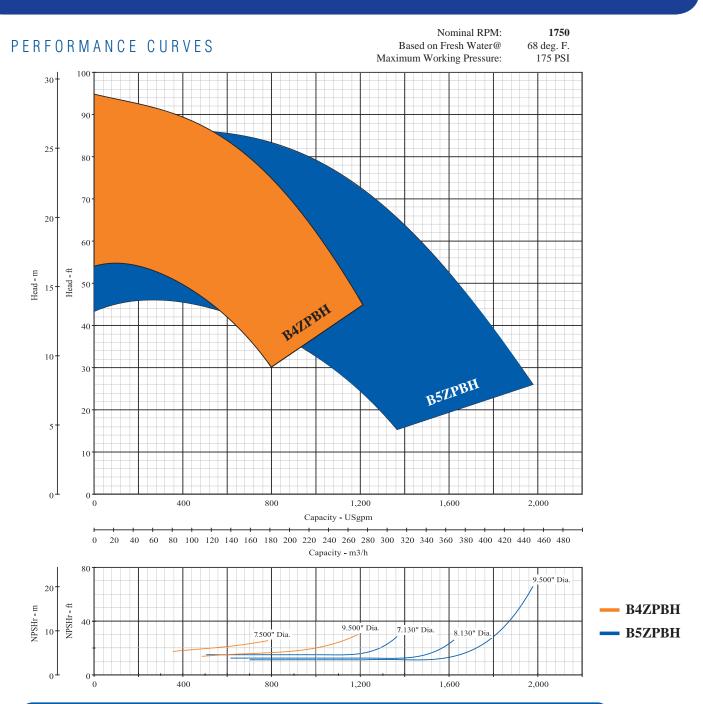

## Features

- Broad flow range: 400–1500 GPM
- Industry leading 85% hydraulic efficiencies
- Long lasting, robust design
- Suction splitter for stable inflows