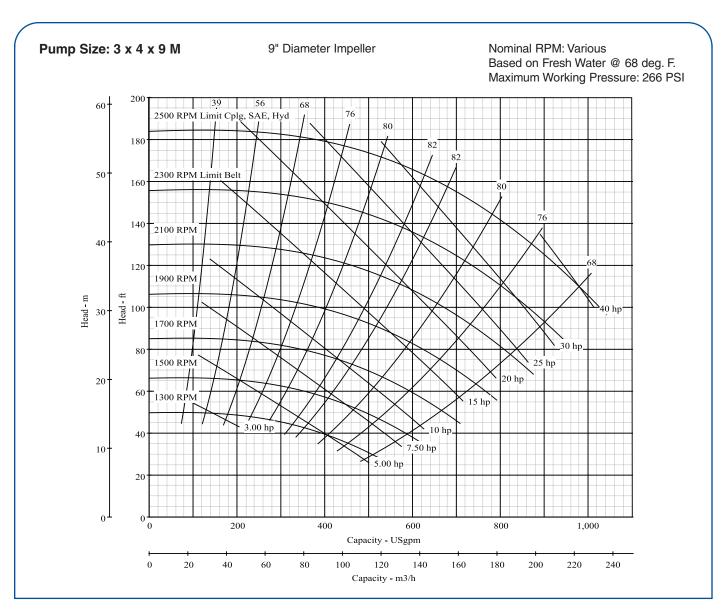

m T1 - T4.

- Packed Stuffing Box Design 2-piece packing glands; large opening is easily accessed on either side for improved serviceability.
- Improved Bolt Clearance More working room for easier installation.



## B3ZRM HEAVY DUTY

#### MATERIALS OF CONSTRUCTION

| Part Name       | Material                          | Spec Number       |
|-----------------|-----------------------------------|-------------------|
| Volute Case     | Cast Iron                         | ASTM A48 Class 30 |
| Impeller        | Cast Iron                         | ASTM A48 Class 30 |
| Adaptor Bracket | Cast Iron                         | ASTM A48 Class 30 |
| Shaft Sleeve    | 416 S.S.                          | AISI 416SS        |
| Packing         | Graphite impregnated PTFE packing |                   |