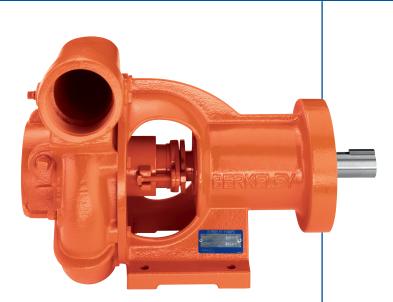

# BERKELEY B3ZRM HEAVY DUTY PUMPS

- Dimensionally interchangeable with the standard design
- Incorporates ten of the industry's best product features
- Provides the best operating and maintenance benefits available

#### FEATURES / BENEFITS

- Heavy-duty Bearing Frame Dimensionally interchangeable with the Standard Bearing Frame.
   Designed to maximize LT bearing life.
- Sealed Bearings No in-field greasing is required.
   Keeps dirt and debris out of bearing.
- Improved Bearing Retention Method Allows for extended dependability with minimal maintenance.
- O-Ring Casing Seal (vs. Gasket) Better sealing method, more convenient for assembly/disassembly; allows easy rotation.
- Hefty 1-1/4" Keyed Impeller Shaft Delivers excellent reliability and durability under all types of operating conditions. Offers easier removal and reduces shaft kit inventory for repairs.
- 416 S.S. Slip-fit Shaft Sleeve Offers safer, faster and easier maintenance. Sleeve installation does not require a torch, heat or cooling time, which can cause sticking or galling of the shaft.

- Cast Iron Impellers Fine grained and precision cast to ASTM A48 Class 30.
- Casing Available in CW and CCW models, with either NPT, Flanged or Victaulic connections.
   Casing can be rotated every 45 degrees for convenient mounting.