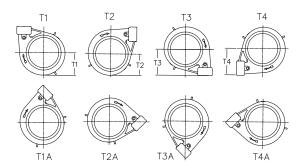

- Cast Iron Impellers Fine grained and precision cast to ASTM A48 Class 30.
- Casing Available in CW and CCW models, with either NPT, Flanged or Victaulic connections.
   Casing can be rotated every 45 degrees for convenient mounting.

Note: Options T1A - T4A are rotated 45° from T1 - T4.

- Packed Stuffing Box Design 2-piece packing glands; large opening is easily accessed on either side for improved serviceability.
- Improved Bolt Clearance More working room for easier installation.