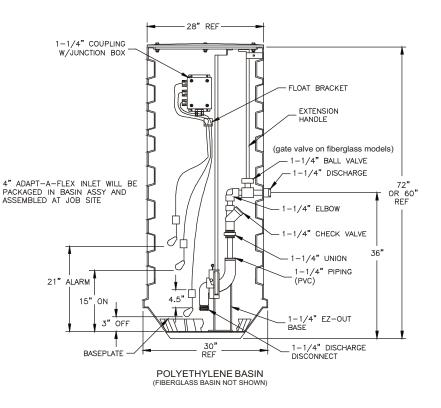

Basins are available in either structurally reinforced super tough polyethylene or heavy-duty fiberglass material. Simplex basins are 24" diameter, and are available in 60" and 72" depths.

4" Adapt-a-Flex Inlet

EZ-Out Rail System with sealing flange, discharge pipe disconnect, stainless steel guide rails, lifting chain, ball check valve and ball valve. Ball valve is on poly versions. The fiberglass versions have a gate valve.

Easy-to-follow installation instructions

The QTI Package System is a complete Residential Sewage Grinder System that comes ready to be installed. The QTI Package Systems are pre-assembled with E-Z out rail system, pre-set control floats, all stainless steel hardware for corrosion resistance, junction box, ball check valve, and ball valve (gate valve on Fiberglass models). This package system was designed by engineers and installers to save time and money on installation and service.

## **QTI Basin / Cover Assemblies**

(Does not include pump or panel)

QTI Basin/Cover Assemblies are pre-assembled with E-Z out rail system, w/ sealing flange, discharge pipe disconnect, three pre-set control float switches, stainless steel float bracket, stainless steel guide rails, lifting chain, junction box, ball valve (gate valve on Fiberglass models) and ball check valve.