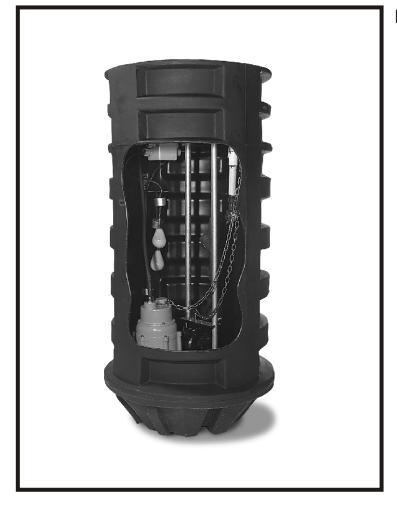

## **Features**

2 HP "Magnum" Sewage Grinder Pump

Check-Valve

Control Panel

Pre-set Control Float Switches

Stainless Steel Float Bracket

Junction Box

Basin and Cover

Basins are available in either structurally reinforced super tough polyethylene or heavy-duty fiberglass material. Simplex basins are 24" diameter, and are available in 60" and 72" depths.

4" Adapt-a-Flex Inlet

EZ-Out Rail System with sealing flange, discharge pipe disconnect, stainless steel guide rails, lifting chain, ball check valve and ball valve. Ball valve is on poly versions. The fiberglass versions have a gate valve.

Easy-to-follow installation instructions

The QTI Package System is a complete Residential Sewage Grinder System that comes ready to be installed. The QTI Package Systems are pre-assembled with E-Z out rail system, pre-set control floats, all stainless steel hardware for corrosion resistance, junction box, ball check valve, and ball valve (gate valve on Fiberglass models). This package system was designed by engineers and installers to save time and money on installation and service.