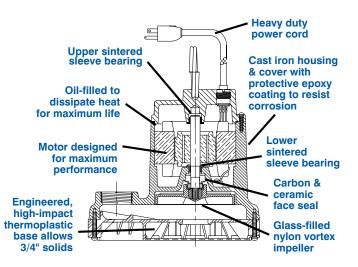

#### **Features**

- Handles liquids and solid waste materials up to 3/4" diameter.
- Cast iron pump housing and cover with protective epoxy coating for corrosion resistance
- Oil-filled motor housing for lifetime lubrication and rapid heat dissipation
- Stainless steel fasteners
- Mechanical seals (stainless steel spring, nitrile parts, carbon and ceramic faces)
- Bearings: upper and lower sintered sleeve
- Thermal overload protection
- Automatic operation: "On" level approximately 10", "Off" level approximately 4" (pressure switch is non-adjustable)

#### Construction

| Motor Housing         | Epoxy-coated cast iron                   |  |  |  |  |  |  |
|-----------------------|------------------------------------------|--|--|--|--|--|--|
| Impeller Material     | Nylon                                    |  |  |  |  |  |  |
| Impeller Type         | Vortex                                   |  |  |  |  |  |  |
| Volute                | Epoxy-coated cast iron                   |  |  |  |  |  |  |
| Power Cord            | SJTW-A                                   |  |  |  |  |  |  |
| Mechanical Shaft Seal | Nitrile w/carbon and ceramic faces       |  |  |  |  |  |  |
| Fasteners             | Stainless steel                          |  |  |  |  |  |  |
| Shaft                 | Cold rolled steel                        |  |  |  |  |  |  |
| Bearings              | Upper and lower sintered sleeve bearings |  |  |  |  |  |  |