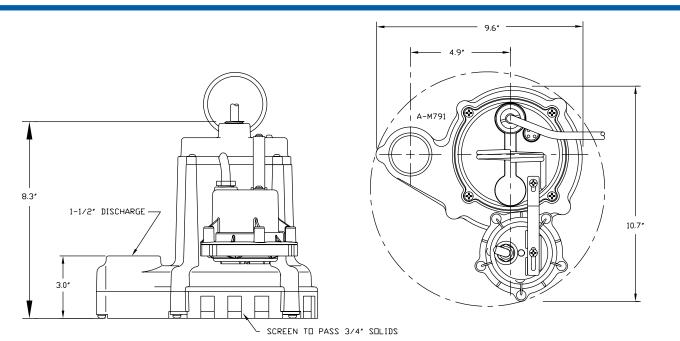

The Model 8E-CIA-VDS De-watering and Effluent pumps are for residential and light commercial use. Pumps feature a 1-1/2" FNPT discharge with a maximum head of 21' and ABS base.

### **Specifications**

| Model      | Item   |          |     |       | Solids | Runnina    | Performance (GPM @ Head) |     |     | Shut Off |      | Pwr. | Weight     |        |        |        |       |
|------------|--------|----------|-----|-------|--------|------------|--------------------------|-----|-----|----------|------|------|------------|--------|--------|--------|-------|
| No.        | No.    | Listings | HP  | Volts | (dia.) | Amps/Watts | 5'                       | 10' | 15' | 20'      | Feet | PSI  | Cord (ft.) | (lbs.) | Height | Length | Width |
| 8E-CIA-VDS | 509001 | UL/CSA   | 1/3 | 115   | 3/4"   | 11/900     | 52                       | 45  | 33  | _        | 21   | 9.1  | 10         | 25.5   | 8.3    | 9.6    | 11.0  |