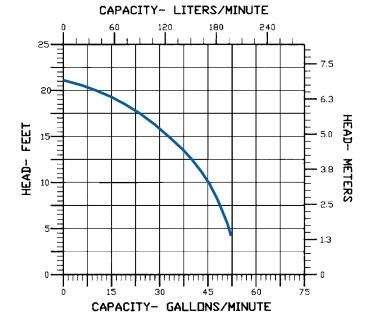

### **Specifications**

| Model      | Item   |          |     |       | Solids | Runnina    | Performance (GPM @ Head) |     |     | Shut Off |      | Pwr. | Weight     |        |        |        |       |
|------------|--------|----------|-----|-------|--------|------------|--------------------------|-----|-----|----------|------|------|------------|--------|--------|--------|-------|
| No.        | No.    | Listings | HP  | Volts | (dia.) | Amps/Watts | 5'                       | 10' | 15' | 20'      | Feet | PSI  | Cord (ft.) | (lbs.) | Height | Length | Width |
| 8E-CIA-VDS | 509001 | UL/CSA   | 1/3 | 115   | 3/4"   | 11/900     | 52                       | 45  | 33  | _        | 21   | 9.1  | 10         | 25.5   | 8.3    | 9.6    | 11.0  |