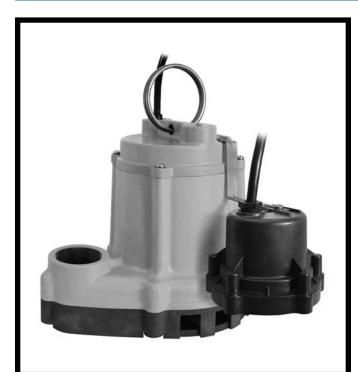

## 8E-CIA-VDS

The Model 8E-CIA-VDS De-watering and Effluent pumps are for residential and light commercial use. Pumps feature a 1-1/2" FNPT discharge with a maximum head of 21' and ABS base.