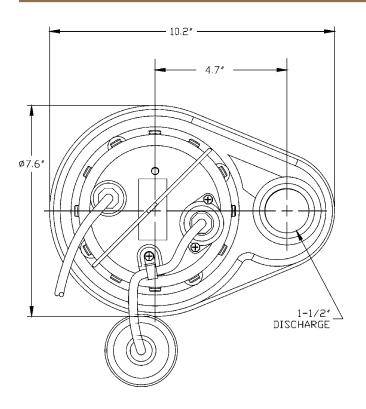

## **Specifications**

| Model<br>No. | Item<br>No. | Discharge   | Listings | НР  | Volts | Hertz | Amps | Watts | Perform<br>5' | ance<br>10' | GPM<br>15' | @ Head)<br>20' | Shut<br>Feet | Off<br>PSI | Pwr.<br>Cord<br>(ft.) | Weight<br>(lbs.) | Height | Length | Width |
|--------------|-------------|-------------|----------|-----|-------|-------|------|-------|---------------|-------------|------------|----------------|--------------|------------|-----------------------|------------------|--------|--------|-------|
| SP-12        | 577103      | 1-1/2" FNPT | UL/CSA   | 1/2 | 115   | 60    | 11.5 | 910   | 73            | 60          | 38         | 7              | 21.2         | 9.2        | 10                    | 28.00            | 11.0   | 10.2   | 7.6   |