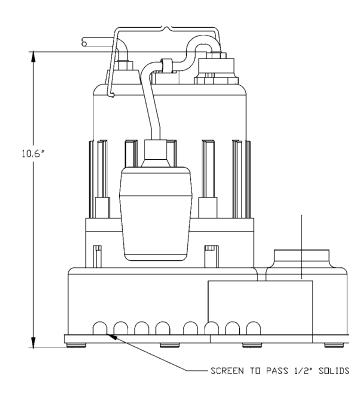

#### **Features**

- Ideal for heavy duty use in basements or light commercial applications needing frequent water drainage
- 10' Power Cord
- Handles up to 1/2" solids
- 1/2 HP thermally protected motor, oil-filled for lifetime lubrication
- 1-1/2" FNPT discharge
- Minimum basin size: 18" diameter x 24" deep
- ON Level: 14" 16"
  OFF Level: 6" 8"

### Construction

- Motor 1/2 HP shaded pole
- Flow Rate 73 GPM @ 5'
- Maximum Head 21.2'
- Intermittent Liquid Temp. up to 120° F
- Discharge 1-1/2" FNPT
- Housing Cast iron
- Volute ABS
- Impeller Nylon, glass-filled
- Shaft Seal Carbon/Ceramic
- Electrical 115V, 60Hz, 11.5A, thermal overload protection