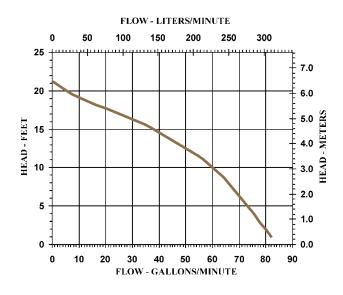

## **SP-12 Series**

| Head (ft.) | Flow (GPM) | Head (m) | Flow (LPM) |
|------------|------------|----------|------------|
| 1          | 82         | 0.3      | 310        |
| 5          | 73         | 1.5      | 276        |
| 10         | 60         | 3.0      | 227        |
| 15         | 38         | 4.6      | 144        |
| 19         | 11         | 5.8      | 42         |
| 21.2       | 0          | 6.5      | 0          |