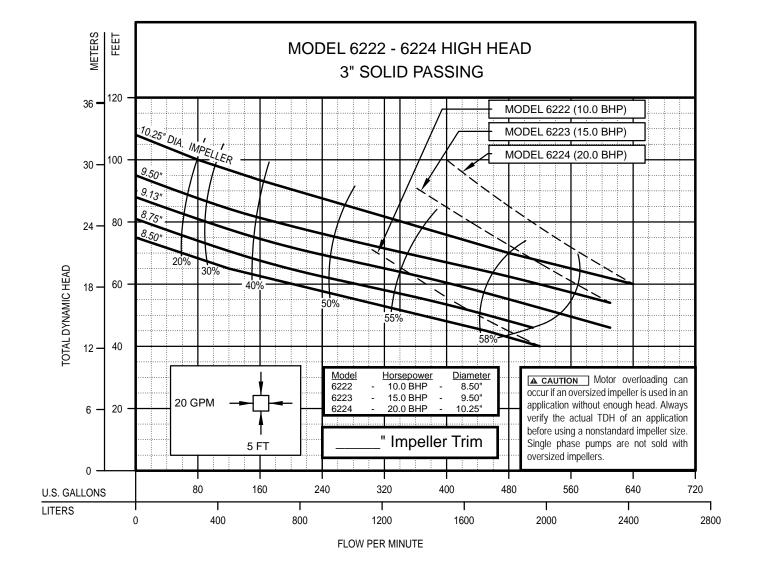

## 62 HD SERIES PERFORMANCE DATA

10 - 15 - 20 BHP

3" Solids Passing Capacity
High Head Semi-Open Impeller

A00619