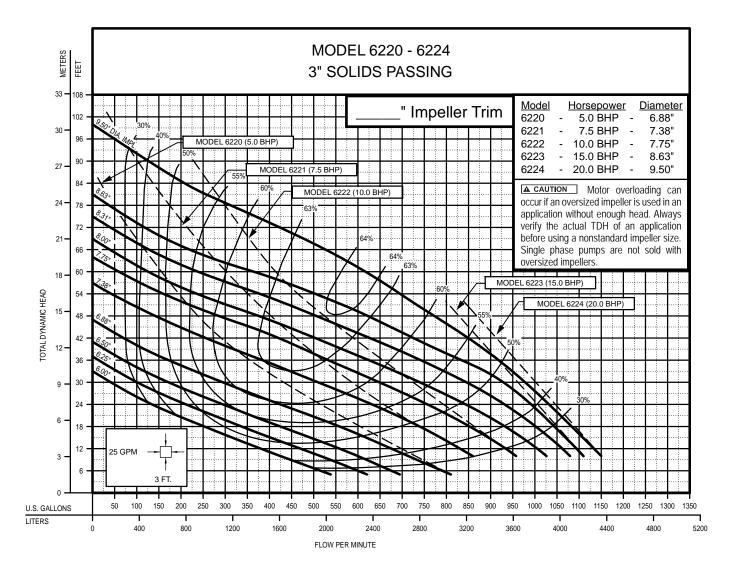

## 62 HD SERIES PERFORMANCE DATA

5 - 20 BHP

4" & 6" Flanged Discharge Units 3" Solids Passing Capacity Semi-Open Impeller

A00618