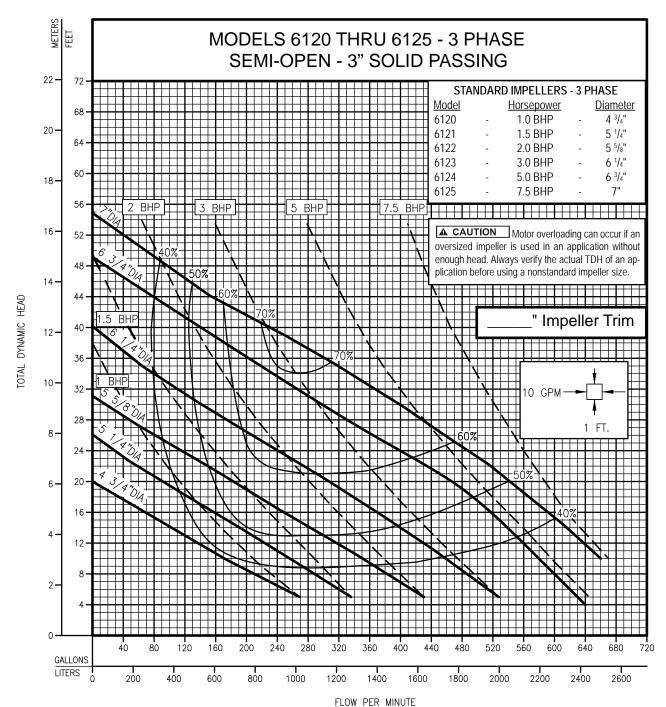

## 61 HD SERIES PERFORMANCE DATA

4" Horizontal Discharge Semi-Open Impeller - 3" Solids 1750 RPM - 3 Phase