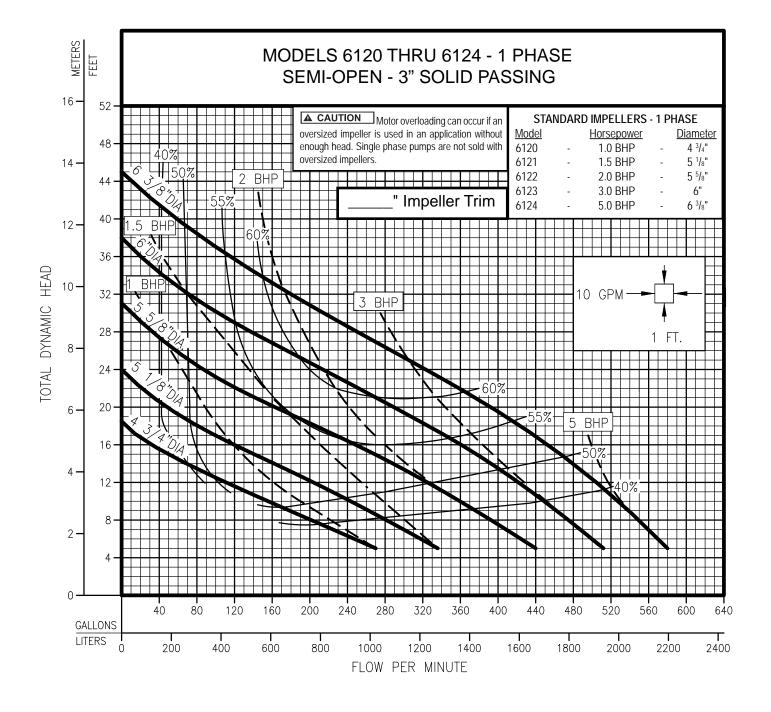

## 61 HD SERIES PERFORMANCE DATA

4" Horizontal Discharge Semi-Open Impeller - 3" Solids 1750 RPM - 1 Phase

A00670