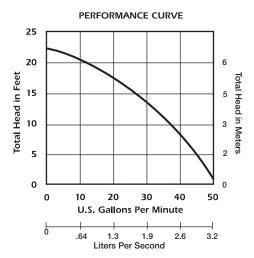

ates the lower motor seal ring found on other pumps.
- Epoxy powder coat finish
- Vortex style impeller for superior solids-handling. Made of high temperature engineering polymer.
- Quick-disconnect 10' standard power cord allows replacement of cord in seconds without breaking seals to motor. (25' length optional) For 25' cord option, add a "-2" suffix to model number. Example: 257-2 for Model 257 with 25' cord.
- Fasteners all non-corrosive stainless steel.
- 416 stainless steel rotor shaft.
- 2 YEAR LIMITED WARRANTY

#### **MOTOR SPECIFICATIONS:**

1/3 hp 115V 5.2 amps 60Hz Thermally Protected & Permanently Lubricated

Maximum Fluid Temperature: 140°F

#### **DIMENSIONAL DATA:**

Weight: Model 257: 20 lbs.

**Height: 10.5**"

Major Width: 9.6" (manual model 250)

#### PERFORMANCE CURVE



#### EFFLUENT MODELS

#### Model 250 Manual, no switch.



Model 251 Quick-disconnect wide-angle float, mercury-free.



Model 253 Wide-angle float with series (piggy-back) plug, allows manual operation of pump.



**SUMP** 

Model 257 VMF VMF switch, magnetically operated vertical float operates in a 10" diameter sump.





Dual safety certification for the United States and Canada.

Specifications are subject to change without notice.