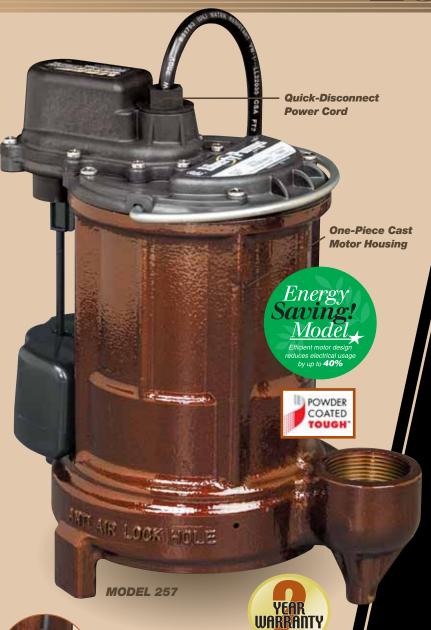

#### Models:

250 Manual

251 Wide-Angle Float

253 Wide-Angle Float, Series Plug

257 VMF, Vertical Magnetic Float

Wide-Angle Floats are mercury-free, mechanically activated.

innovate. evolve.

Available with Wide-Angle Switch

#### **ALL MODELS FEATURE:**

- Rugged 1/3 hp motor, oil filled with thermal overload protection.
- 1/2" solids handling.
- 1-1/2" discharge.
- Hermetically sealed motor and switch cavities, and permanently lubricated bearings.
- Liberty's UNI-BODY casting a solid, onepiece housing that eliminates the lower motor seal ring found on other pumps.
- Epoxy powder coat finish
- Vortex style impeller for superior solids-handling. Made of high temperature engineering polymer.
- Quick-disconnect 10' standard power cord allows replacement of cord in seconds without breaking seals to motor. (25' length optional) For 25' cord option, add a "-2" suffix to model number. Example: 257-2 for Model 257 with 25' cord.
- Fasteners all non-corrosive stainless steel.
- 416 stainless steel rotor shaft.
- 2 YEAR LIMITED WARRANTY

#### **DIMENSIONAL DATA:**

Weight: Model 257: 20 lbs.

**Height: 10.5**"

Major Width: 9.6" (manual model 250)