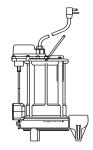

#### Features:

- Unique one-piece cast body eliminates motor housing seal ring
- Durable epoxy powder coat finish
  - Vortex style impeller
  - Permanently sealed and **lubricated bearings**
- Quick-disconnect 10' standard power cord allows replacement of cord in seconds without breaking seals to motor. (25' length optional)
  - Heavy duty VMF switch on vertical float models

#### **ALL MODELS FEATURE:**

- Rugged 1/3 hp motor, oil filled with thermal overload protection.
- 1/2" solids handling.
- 1-1/2" discharge.
- Hermetically sealed motor and switch cavities, and permanently lubricated bearings.
- Liberty's UNI-BODY casting a solid, onepiece housing that eliminates the lower motor seal ring found on other pumps.
- Epoxy powder coat finish
- Vortex style impeller for superior solids-handling. Made of high temperature engineering polymer.
- Quick-disconnect 10' standard power cord allows replacement of cord in seconds without breaking seals to motor. (25' length optional) For 25' cord option, add a "-2" suffix to model number. Example: 257-2 for Model 257 with 25' cord.
- Fasteners all non-corrosive stainless steel.
- 416 stainless steel rotor shaft.
- 2 YEAR LIMITED WARRANTY

#### Model 250 Manual, no switch.

Model 251 Quick-disconnect wide-angle float, mercury-free.

Model 253 Wide-angle float with series (piggy-back) plug, allows manual operation of pump.

**SUMP** 

Model 257 VMF VMF switch, magnetically operated vertical float operates in a 10" diameter sump.