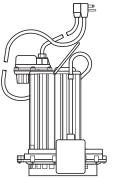

### Features:

- Vortex style impeller permits passage of solids without clogging
- Polypropylene and powder coated aluminum construction
  - Stainless steel rotor shaft
  - All fasteners non-corrosive stainless steel
- Oil-filled. hermetically sealed motors with thermal overload protection
  - Permanently lubricated upper and lower bearings
- Quick-disconnect 10' standard power cord allows replacement of cord in seconds without breaking seals to motor. (25' length optional)

# **Models:**

450 Manual

- 451 Mercury-free float, integrally wired, with quick disconnect feature
- 453 Mercury-free float, with series plug
- 457 VMF™, Vertical Magnetic Float

ewolwe.

#### ALL MODELS FEATURE

- Vortex style impeller permits passage of solids without clogging. Made of high temp engineered thermoplastic.
- Polypropylene and powder coated aluminum construction.
- · Stainless steel rotor shaft.
- All fasteners non-corrosive stainless steel.
- Oil-filled, hermetically sealed motors with thermal overload protection.
- Permanently lubricated upper and lower bearings.
- Quick-disconnect 10' standard power cord allows replacement of cord in seconds without breaking seals to motor. (25' length optional) For 25' cord option, add a "-2" suffix to model number. Example: 451-2 for Model 451 with 25' cord.
- Removable base allows suction down to 1/8"
- 2 YEAR LIMITED WARRANTY