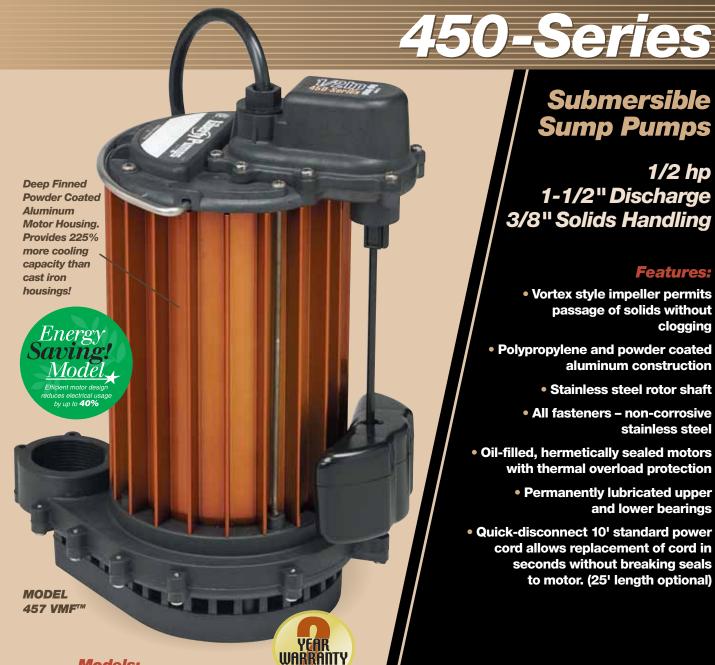

# Submersible **Sump Pumps**

1/2 hp 1-1/2" Discharge 3/8" Solids Handling

### Features:

- Vortex style impeller permits passage of solids without clogging
- Polypropylene and powder coated aluminum construction
  - Stainless steel rotor shaft
  - All fasteners non-corrosive stainless steel
- Oil-filled. hermetically sealed motors with thermal overload protection
  - Permanently lubricated upper and lower bearings
- Quick-disconnect 10' standard power cord allows replacement of cord in seconds without breaking seals to motor. (25' length optional)

# **Models:**

450 Manual

- 451 Mercury-free float, integrally wired, with quick disconnect feature
- 453 Mercury-free float, with series plug
- 457 VMF™, Vertical Magnetic Float

ewolwe.