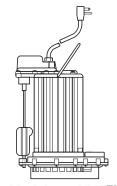

### Features:

- Vortex style impeller permits passage of solids without clogging
- Polypropylene and powder coated aluminum construction
  - Stainless steel rotor shaft
  - All fasteners non-corrosive stainless steel
- Oil-filled. hermetically sealed motors with thermal overload protection
  - Permanently lubricated upper and lower bearings
- Quick-disconnect 10' standard power cord allows replacement of cord in seconds without breaking seals to motor. (25' length optional)

# **Models:**

450 Manual

- 451 Mercury-free float, integrally wired, with quick disconnect feature
- 453 Mercury-free float, with series plug
- 457 VMF™, Vertical Magnetic Float

ewolwe.

#### ALL MODELS FEATURE

- Vortex style impeller permits passage of solids without clogging. Made of high temp engineered thermoplastic.
- Polypropylene and powder coated aluminum construction.
- · Stainless steel rotor shaft.
- All fasteners non-corrosive stainless steel.
- Oil-filled, hermetically sealed motors with thermal overload protection.
- Permanently lubricated upper and lower bearings.
- Quick-disconnect 10' standard power cord allows replacement of cord in seconds without breaking seals to motor. (25' length optional) For 25' cord option, add a "-2" suffix to model number. Example: 451-2 for Model 451 with 25' cord.
- Removable base allows suction down to 1/8"
- 2 YEAR LIMITED WARRANTY