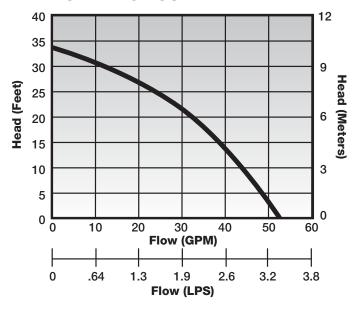

# PERFORMANCE CURVE

Model 450 Manual, no switch

Model 451
Quick-disconnect
Wide-angle float

Model 453
Wide-angle float
with series plug
allows for manual
operation of pump

Model 457 VMF<sup>™</sup> VMF<sup>™</sup> Switch, magnetically operated for smaller pits down to 10" diameter (U.S. Patent # 5324171)