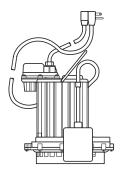

## **Models:**

230 Manual

- 231 Mercury-free float, integrally wired, with quick disconnect feature
- 233 Mercury-free float, with series plug

237 VMF, Vertical Magnetic Float

ewolwe.

### **DIMENSIONAL DATA:**

Weight: 11 LBS.
Height: 10.5"

Maior Width: 9.6"

Minimum Sump Diameter: 14" (10" on Model 237)

Model 230 Manual, no switch

Model 231 Quick-disconnect Wide-angle float