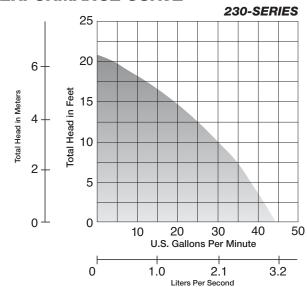

# **MOTOR SPECIFICATIONS**

1/3 hp. 60Hz

115V 3450 RPM

5.2a Oil Filled; Thermally Protected

| TDH | <b>5</b> ' | 10¹ | 15¹ | 21' |
|-----|------------|-----|-----|-----|
| GPM | 37         | 30  | 18  | 0   |

## PERFORMANCE CURVE

Model 233
Wide-angle float
with series plug
allows for manual
operation of pump

Model 237 VMF VMF Switch, magnetically operated for smaller pits down to 10" diameter

Specifications subject to change without notice.