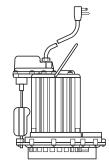

## PERFORMANCE CURVE

Model 233
Wide-angle float
with series plug
allows for manual
operation of pump

Model 237 VMF VMF Switch, magnetically operated for smaller pits down to 10" diameter

Specifications subject to change without notice.