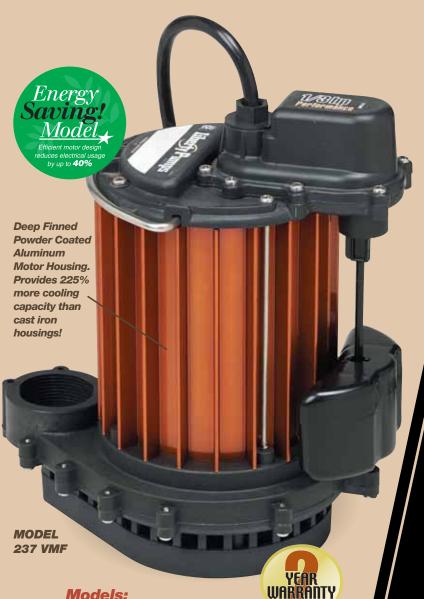

## **Models:**

230 Manual

- 231 Mercury-free float, integrally wired, with quick disconnect feature
- 233 Mercury-free float, with series plug

237 VMF, Vertical Magnetic Float

ewolwe.

### **DIMENSIONAL DATA:**

Weight: 11 LBS.
Height: 10.5"

Maior Width: 9.6"

Minimum Sump Diameter: 14" (10" on Model 237)

Model 230 Manual, no switch

Model 231 Quick-disconnect Wide-angle float