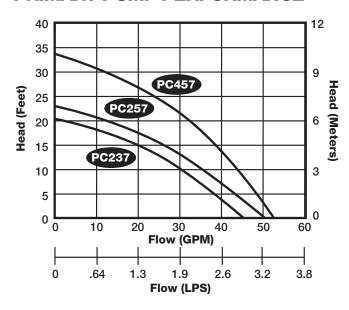

# PRIMARY PUMP PERFORMANCE

### Models:

PC237-441 1/3 hp (Model 237 and 441)

PC257-441 1/3 hp (Model 257 and 441)

PC457-441 1/2 hp (Model 457 and 441)

innovate. evolve.

# SUMP PUMP COMBO SERIES

| Models    | Description                | Primary Pump   | Back-up Pump  | System Weight |
|-----------|----------------------------|----------------|---------------|---------------|
| PC237-441 | 1/3 hp (Model 237 and 441) | 115 V, 5.2 amp | 12 VDC 900 mA | 23 lbs.       |
| PC257-441 | 1/3 hp (Model 257 and 441) | 115 V, 5.2 amp | 12 VDC 900 mA | 35 lbs.       |
| PC457-441 | 1/2 hp (Model 457 and 441) | 115 V, 7.3 amp | 12 VDC 900 mA | 25 lbs.       |