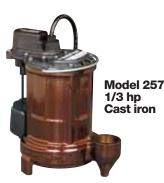

### Models:

PC237-441 1/3 hp (Model 237 and 441)

PC257-441 1/3 hp (Model 257 and 441)

PC457-441 1/2 hp (Model 457 and 441)

innovate. evolve.

# SUMP PUMP COMBO SERIES

| Models    | Description                | Primary Pump   | Back-up Pump  | System Weight |
|-----------|----------------------------|----------------|---------------|---------------|
| PC237-441 | 1/3 hp (Model 237 and 441) | 115 V, 5.2 amp | 12 VDC 900 mA | 23 lbs.       |
| PC257-441 | 1/3 hp (Model 257 and 441) | 115 V, 5.2 amp | 12 VDC 900 mA | 35 lbs.       |
| PC457-441 | 1/2 hp (Model 457 and 441) | 115 V, 7.3 amp | 12 VDC 900 mA | 25 lbs.       |