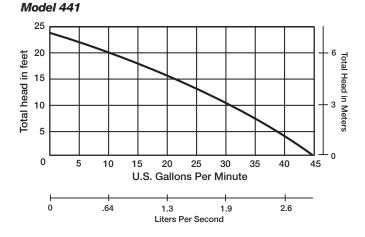

# BACK-UP PUMP PERFORMANCE

Specifications subject to change without notice.

### Features:

- Fully assembled and automatic operation
- Primary pumps available in 1/3 or 1/2 hp
  - Ready to connect to 1-1/2" discharge
- Provides uninterrupted pumping in the event of power outage or main pump failure
- Compact profile will fit minimum 15" diameter sump pits
- Back-up pump (Model 441) offers 5 stage battery charging and protection from battery burn-out or overcharging (12V deep cycle battery not included)
- Audible and visual alarm warns of backup pump operation
- System includes primary pump check valve and back-up pump check valve