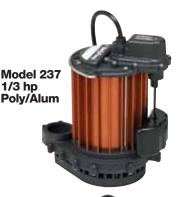

### Models:

PC237-441 1/3 hp (Model 237 and 441)

PC257-441 1/3 hp (Model 257 and 441)

PC457-441 1/2 hp (Model 457 and 441)

innovate. evolve.

# SUMP PUMP COMBO SERIES

| Models    | Description                | Primary Pump   | Back-up Pump  | System Weight |
|-----------|----------------------------|----------------|---------------|---------------|
| PC237-441 | 1/3 hp (Model 237 and 441) | 115 V, 5.2 amp | 12 VDC 900 mA | 23 lbs.       |
| PC257-441 | 1/3 hp (Model 257 and 441) | 115 V, 5.2 amp | 12 VDC 900 mA | 35 lbs.       |
| PC457-441 | 1/2 hp (Model 457 and 441) | 115 V, 7.3 amp | 12 VDC 900 mA | 25 lbs.       |