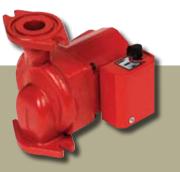

# Bell & Gossett Wet Rotor Circulators

Reliable, maintenance-free, whisper quiet wet rotor circulators designed for residential and light commercial heating systems.

NRF-25

NRF-36

**NRF-45** 

### Description

A residential or light commercial, maintenance-free, axial flanged, in-line, cast iron, wet rotor circulation pump for hydronic heating systems. UL and cUL Listed.