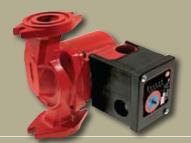

The ZoneTrol II AZ-1A is a single zone pump relay that turns the pump and boiler on when the thermostat calls for heat. The AZ-1A is ideal when adding a zone to an existing system and can be daisy-chained together to control multiple zones.