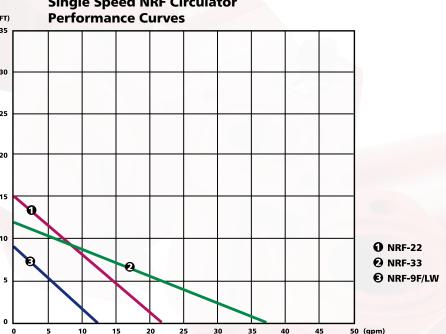

#### **Dimensions**

| Model<br>Number | Part<br>Number | Flange Sizes<br>Inches - NPT | Dimensions<br>Inches (mm) |                                      | Standard 60 Cycle Motor<br>Characteristics* |       |   |       | Shipping<br>Weight |      |            |
|-----------------|----------------|------------------------------|---------------------------|--------------------------------------|---------------------------------------------|-------|---|-------|--------------------|------|------------|
|                 |                |                              | А                         | В                                    | С                                           | Watts | ø | Volts | F.L. Amps          | RPM  | lbs. (Kg)  |
| NRF-9F/LW       | 103267         | 3/4, 1, 11/4, 11/2           | 6 <sup>3</sup> /8 (162)   | 6 <sup>3</sup> / <sub>16</sub> (157) | 5 <sup>1</sup> /8 (130)                     | 41    | 1 | 115   | 0.40               | 2800 | 9.3 (4.2)  |
| NRF-22          | 103251         |                              | 6 <sup>3</sup> /8 (162)   | 6 <sup>3</sup> /16 (157)             | 5 <sup>1</sup> /8 (130)                     | 92    |   |       | 0.80               | 2940 | 9.3 (4.2)  |
| NRF-25          | 103417         |                              | 6 <sup>3</sup> /8 (162)   | 6 <sup>3</sup> / <sub>16</sub> (157) | 5 <sup>1</sup> /8 (130)                     | 125   |   |       | 1.20               | 2950 | 10.4 (4.7) |
| NRF-33          | 103350         |                              | 6 <sup>3</sup> /8 (162)   | 59/16 (141)                          | 47/8 (124)                                  | 125   |   |       | 1.10               | 2950 | 10.4 (4.7) |
| NRF-36          | 103400         |                              | 6 <sup>3</sup> /8 (162)   | 6 <sup>7</sup> /8 (175)              | 5 <sup>3</sup> /4 (146)                     | 270   |   |       | 2.30               | 3300 | 13.1 (6.0) |
| NRF-45          | 103404         | 1, 11/4, 11/2                | 81/2 (216)                | 73/8 (187)                           | 5 <sup>3</sup> /4 (146)                     | 270   |   |       | 2.30               | 3300 | 14.5 (6.6) |