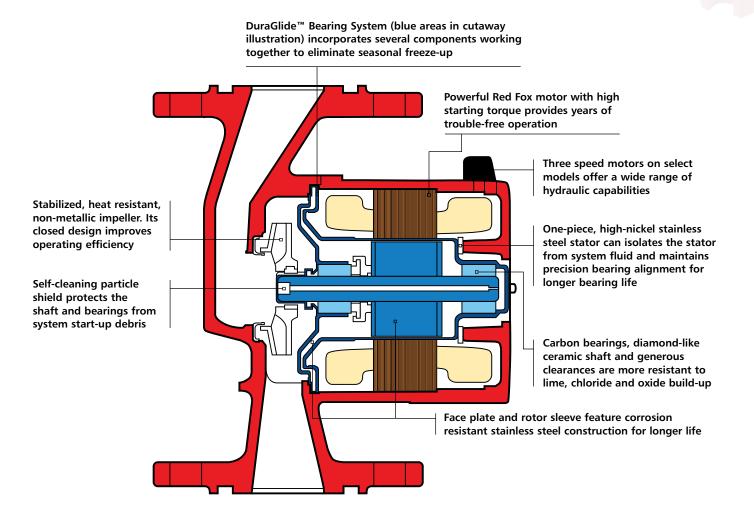

### Description

A residential or light commercial, maintenance-free, axial flanged, in-line, cast iron, wet rotor circulation pump for hydronic heating systems. UL and cUL Listed.

#### **Construction Materials**

| Pump body | Cast iron              |
|-----------|------------------------|
| Impeller  | Noryl                  |
| Shaft     | Ceramic                |
| Bearings  | Double-sintered Carbon |