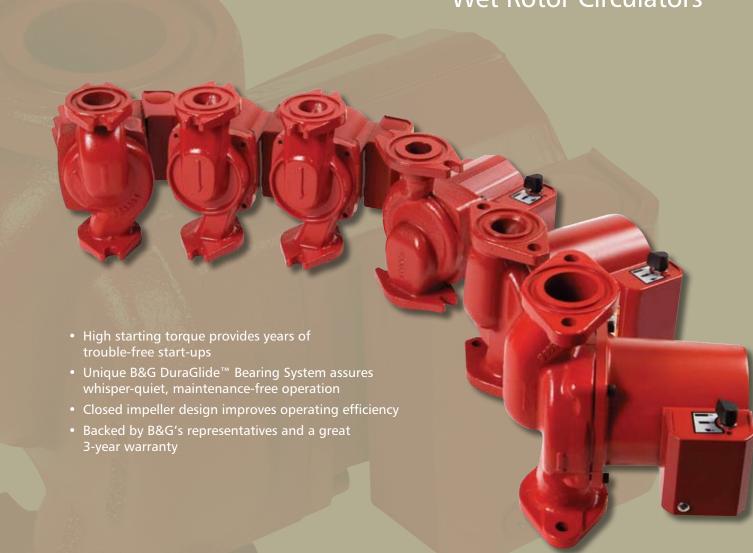

# Bell & Gossett Wet Rotor Circulators

Reliable, maintenance-free, whisper quiet wet rotor circulators designed for residential and light commercial heating systems.

NRF-25

NRF-36

**NRF-45** 

### Description

A residential or light commercial, maintenance-free, axial flanged, in-line, cast iron, wet rotor circulation pump for hydronic heating systems. UL and cUL Listed.