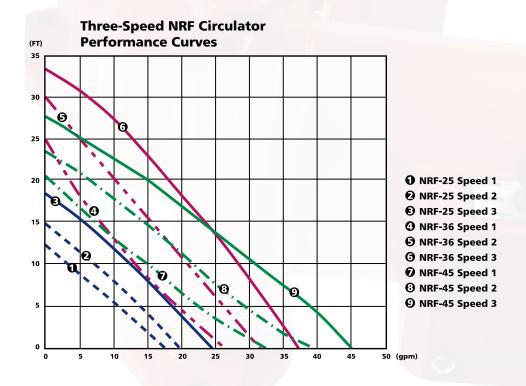

#### **Dimensions**

| Model<br>Number | Part<br>Number | Flange Sizes<br>Inches - NPT | Dimensions<br>Inches (mm) |                                      | Standard 60 Cycle Motor<br>Characteristics* |       |   |       | Shipping<br>Weight |      |            |
|-----------------|----------------|------------------------------|---------------------------|--------------------------------------|---------------------------------------------|-------|---|-------|--------------------|------|------------|
|                 |                |                              | А                         | В                                    | С                                           | Watts | ø | Volts | F.L. Amps          | RPM  | lbs. (Kg)  |
| NRF-9F/LW       | 103267         | 3/4, 1, 11/4, 11/2           | 6 <sup>3</sup> /8 (162)   | 6 <sup>3</sup> / <sub>16</sub> (157) | 5 <sup>1</sup> /8 (130)                     | 41    | 1 | 115   | 0.40               | 2800 | 9.3 (4.2)  |
| NRF-22          | 103251         |                              | 6 <sup>3</sup> /8 (162)   | 6 <sup>3</sup> /16 (157)             | 5 <sup>1</sup> /8 (130)                     | 92    |   |       | 0.80               | 2940 | 9.3 (4.2)  |
| NRF-25          | 103417         |                              | 6 <sup>3</sup> /8 (162)   | 6 <sup>3</sup> / <sub>16</sub> (157) | 5 <sup>1</sup> /8 (130)                     | 125   |   |       | 1.20               | 2950 | 10.4 (4.7) |
| NRF-33          | 103350         |                              | 6 <sup>3</sup> /8 (162)   | 59/16 (141)                          | 47/8 (124)                                  | 125   |   |       | 1.10               | 2950 | 10.4 (4.7) |
| NRF-36          | 103400         |                              | 6 <sup>3</sup> /8 (162)   | 6 <sup>7</sup> /8 (175)              | 5 <sup>3</sup> /4 (146)                     | 270   |   |       | 2.30               | 3300 | 13.1 (6.0) |
| NRF-45          | 103404         | 1, 11/4, 11/2                | 81/2 (216)                | 73/8 (187)                           | 5 <sup>3</sup> /4 (146)                     | 270   |   |       | 2.30               | 3300 | 14.5 (6.6) |