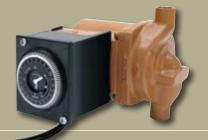

## **Our Pump Controllers**

The TC-1 is a programmable timer control that allows the circulator to turn on and off automatically at preset times. This permits the pump to circulate hot water only during those times when high usage can be expected throughout the day.