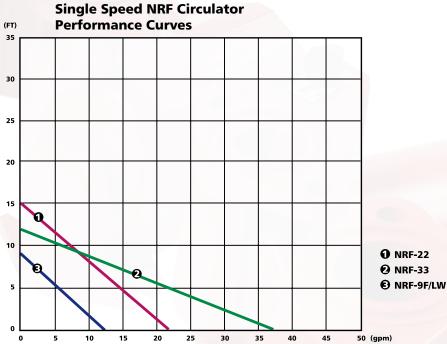

#### **Dimensions**

| Model<br>Number | Part<br>Number | Flange Sizes<br>Inches - NPT | Dimensions<br>Inches (mm) |                                      | Standard 60 Cycle Motor<br>Characteristics* |       |   |       | Shipping<br>Weight |      |            |
|-----------------|----------------|------------------------------|---------------------------|--------------------------------------|---------------------------------------------|-------|---|-------|--------------------|------|------------|
|                 |                |                              | А                         | В                                    | С                                           | Watts | ø | Volts | F.L. Amps          | RPM  | lbs. (Kg)  |
| NRF-9F/LW       | 103267         | 3/4, 1, 11/4, 11/2           | 6 <sup>3</sup> /8 (162)   | 6 <sup>3</sup> / <sub>16</sub> (157) | 5 <sup>1</sup> /8 (130)                     | 41    | 1 | 115   | 0.40               | 2800 | 9.3 (4.2)  |
| NRF-22          | 103251         |                              | 6 <sup>3</sup> /8 (162)   | 6 <sup>3</sup> /16 (157)             | 5 <sup>1</sup> /8 (130)                     | 92    |   |       | 0.80               | 2940 | 9.3 (4.2)  |
| NRF-25          | 103417         |                              | 6 <sup>3</sup> /8 (162)   | 6 <sup>3</sup> / <sub>16</sub> (157) | 5 <sup>1</sup> /8 (130)                     | 125   |   |       | 1.20               | 2950 | 10.4 (4.7) |
| NRF-33          | 103350         |                              | 6 <sup>3</sup> /8 (162)   | 59/16 (141)                          | 47/8 (124)                                  | 125   |   |       | 1.10               | 2950 | 10.4 (4.7) |
| NRF-36          | 103400         |                              | 6 <sup>3</sup> /8 (162)   | 6 <sup>7</sup> /8 (175)              | 5 <sup>3</sup> /4 (146)                     | 270   |   |       | 2.30               | 3300 | 13.1 (6.0) |
| NRF-45          | 103404         | 1, 11/4, 11/2                | 81/2 (216)                | 73/8 (187)                           | 5 <sup>3</sup> /4 (146)                     | 270   |   |       | 2.30               | 3300 | 14.5 (6.6) |