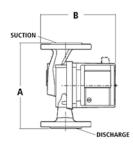

#### **Dimensions**

| Model<br>Number | Part<br>Number | Flange Sizes<br>Inches - NPT | Dimensions<br>Inches (mm) |                                      | Standard 60 Cycle Motor<br>Characteristics* |       |   |       | Shipping<br>Weight |      |            |
|-----------------|----------------|------------------------------|---------------------------|--------------------------------------|---------------------------------------------|-------|---|-------|--------------------|------|------------|
|                 |                |                              | А                         | В                                    | С                                           | Watts | ø | Volts | F.L. Amps          | RPM  | lbs. (Kg)  |
| NRF-9F/LW       | 103267         | 3/4, 1, 11/4, 11/2           | 6 <sup>3</sup> /8 (162)   | 6 <sup>3</sup> / <sub>16</sub> (157) | 5 <sup>1</sup> /8 (130)                     | 41    | 1 | 115   | 0.40               | 2800 | 9.3 (4.2)  |
| NRF-22          | 103251         |                              | 6 <sup>3</sup> /8 (162)   | 6 <sup>3</sup> /16 (157)             | 5 <sup>1</sup> /8 (130)                     | 92    |   |       | 0.80               | 2940 | 9.3 (4.2)  |
| NRF-25          | 103417         |                              | 6 <sup>3</sup> /8 (162)   | 6 <sup>3</sup> / <sub>16</sub> (157) | 5 <sup>1</sup> /8 (130)                     | 125   |   |       | 1.20               | 2950 | 10.4 (4.7) |
| NRF-33          | 103350         |                              | 6 <sup>3</sup> /8 (162)   | 59/16 (141)                          | 47/8 (124)                                  | 125   |   |       | 1.10               | 2950 | 10.4 (4.7) |
| NRF-36          | 103400         |                              | 6 <sup>3</sup> /8 (162)   | 6 <sup>7</sup> /8 (175)              | 5 <sup>3</sup> /4 (146)                     | 270   |   |       | 2.30               | 3300 | 13.1 (6.0) |
| NRF-45          | 103404         | 1, 11/4, 11/2                | 81/2 (216)                | 73/8 (187)                           | 5 <sup>3</sup> /4 (146)                     | 270   |   |       | 2.30               | 3300 | 14.5 (6.6) |