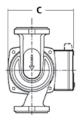

### Description

A residential or light commercial, maintenance-free, axial flanged, in-line, cast iron, wet rotor circulation pump for hydronic heating systems. UL and cUL Listed.

#### **Dimensions**

| Model<br>Number | Part<br>Number | Flange Sizes<br>Inches - NPT | Dimensions<br>Inches (mm) |                                      | Standard 60 Cycle Motor<br>Characteristics* |       |   |       | Shipping<br>Weight |      |            |
|-----------------|----------------|------------------------------|---------------------------|--------------------------------------|---------------------------------------------|-------|---|-------|--------------------|------|------------|
|                 |                |                              | А                         | В                                    | С                                           | Watts | ø | Volts | F.L. Amps          | RPM  | lbs. (Kg)  |
| NRF-9F/LW       | 103267         | 3/4, 1, 11/4, 11/2           | 6 <sup>3</sup> /8 (162)   | 6 <sup>3</sup> / <sub>16</sub> (157) | 5 <sup>1</sup> /8 (130)                     | 41    | 1 | 115   | 0.40               | 2800 | 9.3 (4.2)  |
| NRF-22          | 103251         |                              | 6 <sup>3</sup> /8 (162)   | 6 <sup>3</sup> /16 (157)             | 5 <sup>1</sup> /8 (130)                     | 92    |   |       | 0.80               | 2940 | 9.3 (4.2)  |
| NRF-25          | 103417         |                              | 6 <sup>3</sup> /8 (162)   | 6 <sup>3</sup> / <sub>16</sub> (157) | 5 <sup>1</sup> /8 (130)                     | 125   |   |       | 1.20               | 2950 | 10.4 (4.7) |
| NRF-33          | 103350         |                              | 6 <sup>3</sup> /8 (162)   | 59/16 (141)                          | 47/8 (124)                                  | 125   |   |       | 1.10               | 2950 | 10.4 (4.7) |
| NRF-36          | 103400         |                              | 6 <sup>3</sup> /8 (162)   | 6 <sup>7</sup> /8 (175)              | 5 <sup>3</sup> /4 (146)                     | 270   |   |       | 2.30               | 3300 | 13.1 (6.0) |
| NRF-45          | 103404         | 1, 11/4, 11/2                | 81/2 (216)                | 73/8 (187)                           | 5 <sup>3</sup> /4 (146)                     | 270   |   |       | 2.30               | 3300 | 14.5 (6.6) |