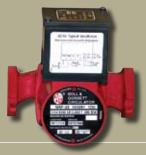

NRF-VS Pump Control is a versatile variable speed control for use in hydronic heating and cooling applications. Water temperature is controlled by regulating the speed of the pump which injects water from a different temperature water loop into a controlled loop.