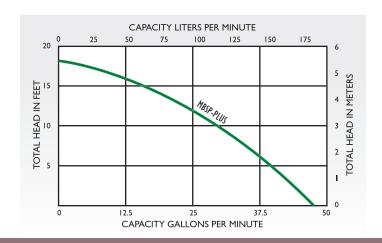

## MBSP-Plus Series

| Specifications          |                                                                                                                           |            |
|-------------------------|---------------------------------------------------------------------------------------------------------------------------|------------|
| Applications            | Emergency Dewatering                                                                                                      |            |
| Capacities              | 2700 GPH                                                                                                                  | 10,220 LPH |
| Shut-off Head           | 18'                                                                                                                       |            |
| Liquids Handling        | sump drain water                                                                                                          |            |
| Continuous Liquid Temp. | up to 77°F                                                                                                                | up to 25°C |
| Motor                   | 12V DC, 18A                                                                                                               |            |
| Charger                 | Fully automatic, computerized monitoring, control and alarm system; input - II5V AC, 60Hz; output - I2V AC, 8A (5 stages) |            |
| Check Valve             | included                                                                                                                  |            |
| Housing                 | thermoplastic                                                                                                             |            |