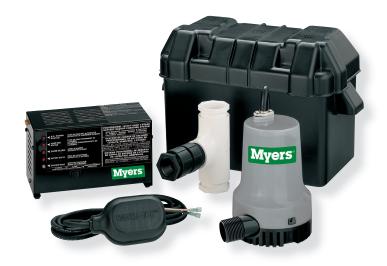

## MBSP-Plus Series

| Specifications          |                                                                                                                           |            |
|-------------------------|---------------------------------------------------------------------------------------------------------------------------|------------|
| Applications            | Emergency Dewatering                                                                                                      |            |
| Capacities              | 2700 GPH                                                                                                                  | 10,220 LPH |
| Shut-off Head           | 18'                                                                                                                       |            |
| Liquids Handling        | sump drain water                                                                                                          |            |
| Continuous Liquid Temp. | up to 77°F                                                                                                                | up to 25°C |
| Motor                   | 12V DC, 18A                                                                                                               |            |
| Charger                 | Fully automatic, computerized monitoring, control and alarm system; input - II5V AC, 60Hz; output - I2V AC, 8A (5 stages) |            |
| Check Valve             | included                                                                                                                  |            |
| Housing                 | thermoplastic                                                                                                             |            |

## **F**EATURES

- 2700 GPH (10,220 LPH), 8A 5-stage charging system
- Thermoplastic pump with steel case charger enclosure
- I-1/4" (32 mm) NPT threaded discharge; adapts to I-1/4" (32 mm) and I-1/2" (38 mm) NPT
- High volume ideal for active sump pits
- 8A multi-stage charging system (UL/CUL approved) with steel enclosure provides the strongest battery charge
- Plug-in style connectors for quick and easy installation
- Audio and visual alarms keep you informed of status at all times
- Check valve and battery case included