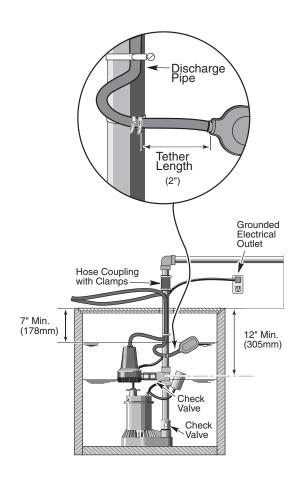

## TYPICAL INSTALLATION

Dimensions (in inches) are for estimating purposes only.