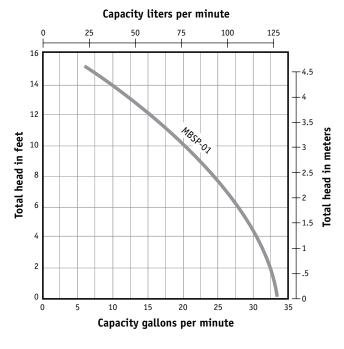

## PUMP PERFORMANCE

## SPECIFICATIONS

- Housing Thermoplastic
- Intermittent Liquid Temperature Up to 77°F (25°C)
- Pump Down Range Variable with float setting
- Pump Discharge 1.25" NPT (31.75 mm)
- Motor/Electrical Data 12V, DC, 9A at 10 ft. (3M) lift
- Impeller Thermoplastic
- Power Cord 8' SJT, 16/2 GA
- Capacities Up to 30 GPM (114 LPM)
- Heads To 16 ft. (4.88 m)
- Battery Charger Input 120V, 15W, 60 Hz;
   Output 12V, 2A; Plug-in type wall-mounted transformer
- Check Valve Dual check valves
- Battery Requirement\* 12V, deep cycle, marine type (Group 24), minimum 75-120 AH