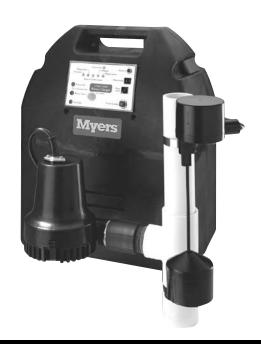

## **MBSP**

The Myers® MBSP batteryoperated back-up sump pump is
designed to back up primary
residential sump pumps in case
of pump or power failure. A must
for those installations where an
inoperative sump pump can not
be tolerated. Separate float switch
and built-in alarm automatically
starts back-up system and activates
warning buzzer to protect against
high water damage and warn of
primary pump failure.

System includes: Pump, dual check valves, 1-1/4 x 1-1/2 inch adapter tee, battery box and control panel (battery not included).

In order to provide the best products possible, specifications are subject to change. Myers® is a registered trademark of Pentair Water.