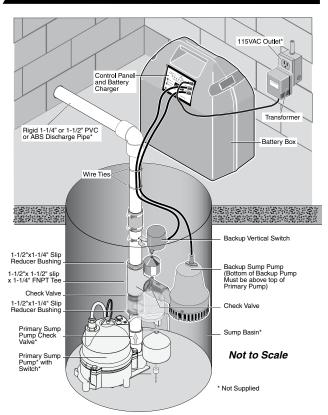

es for extended protection

#### Re-settable Circuit Breaker

Eliminates the need for a fuse

## 2A 5-Stage Charger

Maintains 90% charge

\*Deep cycle marine-type battery (Group 24) recommended – not included with MBSP system

## ORDERING INFORMATION

| Catalog<br>Number | Volts | Cycles | Cord<br>Length | Approx. Wt. |
|-------------------|-------|--------|----------------|-------------|
| MBSP-01           | 12 DC | 60     | 8'             | 14.75       |

System includes: Pump, dual check valves, 1-1/4 x 1-1/2 inch adapter tee, battery box and control panel (battery not included).

In order to provide the best products possible, specifications are subject to change. Myers® is a registered trademark of Pentair Water.

# **Myers**®

## BATTERY BACK-UP SUMP PUMP

## TYPICAL INSTALLATION



## PUMP PERFORMANCE