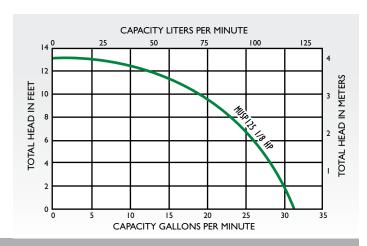

## **Utility Sink Pump**

| Specifications            |                      |            |
|---------------------------|----------------------|------------|
| Capacities                | 31 GPM               | 117.3 LPM  |
| Shut-off Head             | 13'                  | 3.96 m     |
| Liquids Handling          | drain water          |            |
| Intermittent Liquid Temp. | up to I20°F          | up to 50°C |
| Weight                    | 15 lbs.              |            |
| Motor                     | I/8 HP               |            |
| Electrical                | 115V, 15A, 1Ø, 60Hz  |            |
| Housing                   | thermoplastic        |            |
| Power Cord                | 8' three-prong, SJTW |            |