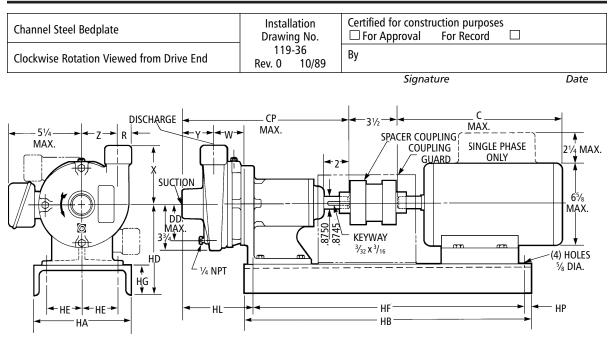

#### WEIGHTS AND DIMENSIONS - DETERMINED BY PUMP

|              |                |                  |                                       |            |                   |                                      |                   |                           |                            |               |      | Dim. "HL" Determined<br>by Pump and Bedplate |      |  |
|--------------|----------------|------------------|---------------------------------------|------------|-------------------|--------------------------------------|-------------------|---------------------------|----------------------------|---------------|------|----------------------------------------------|------|--|
| Pump<br>Size | Suction<br>NPT | Discharge<br>NPT | СР                                    | DD<br>Max. | R                 | W                                    | х                 | Y                         | Z                          | Wt.<br>(lbs.) | 56   | 140                                          | 180  |  |
| 1 x 1¼-5     | 11/4           | 1                | 12¼                                   | 31⁄4       | <sup>15</sup> /16 | <b>2</b> <sup>1</sup> / <sub>2</sub> | 4 <sup>1</sup> /8 | <b>2</b> <sup>3</sup> /16 | <b>3</b> <sup>1</sup> /16  | 45            | 4    |                                              | 51/8 |  |
| 1¼ x 1½-5    | 11/2           | 11⁄4             | <b>12</b> <sup>1</sup> / <sub>2</sub> | 33/8       | <b>1</b> ½16      | <b>2</b> <sup>3</sup> / <sub>4</sub> | 4                 | 21/4                      | <b>2</b> <sup>15</sup> /16 | 48            | 41/4 |                                              | 61/8 |  |

NOTE:

All pumps shipped in vertical discharge position.

May be rotated in 90° increments. Tighten 3/8 -16 casing bolts to 37 ft./lbs. torque.

#### AVAILABLE MOTOR AND BEDPLATE WEIGHTS AND DIMENSIONS

| Motor<br>Frame | HP @ 3500 RPM                                                |                                      |            |            | C     | Wt.            | Bedplate Data |    |      |      |       |      |     |        |  |  |
|----------------|--------------------------------------------------------------|--------------------------------------|------------|------------|-------|----------------|---------------|----|------|------|-------|------|-----|--------|--|--|
|                | 1 Phase                                                      |                                      | 3 Phase    |            | Max.  | Max.           | НА            | НВ | HD   | HE   | HF    | HG   | НР  | Wt.    |  |  |
|                | ODP                                                          | TEFC                                 | ODP        | TEFC       |       |                |               |    | ne   |      | •••   |      | ••• | (lbs.) |  |  |
| 56             | <sup>1</sup> / <sub>2</sub> or 1 <sup>1</sup> / <sub>2</sub> | <sup>1</sup> /2 or 1 <sup>1</sup> /2 | 1/2 or 1   | 1/2 or 1   | 13    | 45<br>52<br>63 | 8             | 26 | 61⁄8 | 31⁄8 | 223/8 | 23⁄8 | 1   | 30     |  |  |
| 143T           |                                                              |                                      | <b>1</b> ½ | <b>1</b> ½ | 13¾   |                |               |    |      |      |       |      |     |        |  |  |
| 145T           | 2                                                            | 2                                    | 2 or 3     | 2          | 14¼   |                |               |    |      |      |       |      |     |        |  |  |
| 182T           | 3                                                            | 3                                    |            | 3          | 165/8 |                | 10            |    | 71/4 | 3¾   | 24    | 23⁄4 | 7/8 | 43     |  |  |

NOTE: Dimensions and weights vary with manufacturers. Dimensions in inches and weights in lbs.

Goulds Pumps and the ITT Engineered Blocks Symbol are registered trademarks and tradenames of ITT Corporation. SPECIFICATIONS ARE SUBJECT TO CHANGE WITHOUT NOTICE.