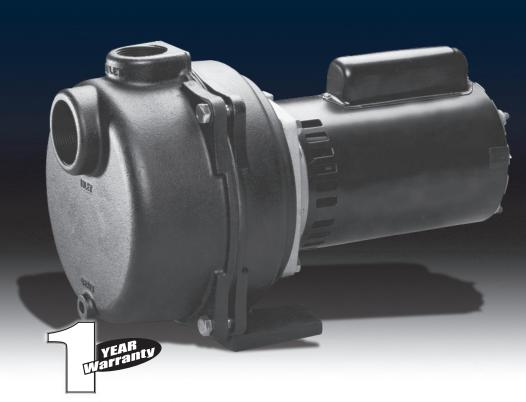

## 1 HP CAST IRON PERMANENT LAWN SPRINKLING PUMP

## **BWLS100**

- Cast Iron Construction
- Suction Lift Up To 25'
- 105' Total Dynamic Head
- Factory Wired for 240 Volts
- 2" Suction
- 1-1/2" Discharge
- · Shipping Weight, 60 lbs
- 1 Year Warranty

| ľ | MOTOR       | MOTOR SPECIFICATIONS |         |          |    |  |  |  |  |
|---|-------------|----------------------|---------|----------|----|--|--|--|--|
|   | MOTOR       | RPM                  | VOLTS   | AMPS     | Hz |  |  |  |  |
|   | Split Phase | 3450                 | 120/240 | 15.0/7.5 | 60 |  |  |  |  |