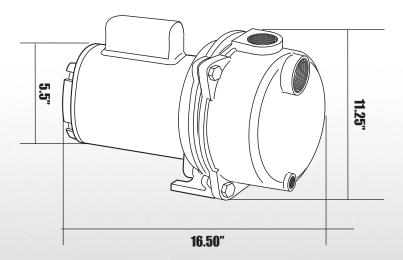

## **BWLS100**

- Cast Iron Construction
- Suction Lift Up To 25'
- 105' Total Dynamic Head
- Factory Wired for 240 Volts
- 2" Suction
- 1-1/2" Discharge
- · Shipping Weight, 60 lbs
- 1 Year Warranty

| ľ | MOTOR       | MOTOR SPECIFICATIONS |         |          |    |  |  |  |  |
|---|-------------|----------------------|---------|----------|----|--|--|--|--|
|   | MOTOR       | RPM                  | VOLTS   | AMPS     | Hz |  |  |  |  |
|   | Split Phase | 3450                 | 120/240 | 15.0/7.5 | 60 |  |  |  |  |