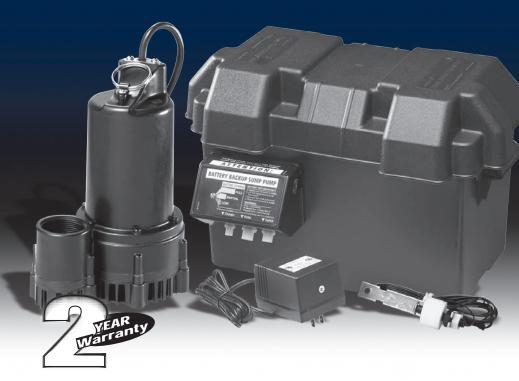

## 12-VOLT THERMOPLASTIC BATTERY BACK-UP SUMP PUMP SYSTEM

#### • 47 GPM @ 5'

Corrosion-Resistant Thermoplastic
 Construction

lue andel

The Professional's Line

- Requires One 40 Amp or 75 Amp Deep Cycle Battery
- Battery Charger Keeps Battery
  Properly Charged
- Alarm System Lets Homeowner Know Standby System is Active
- Battery Case Included
- Compatible with Most Brands of Pedestal and Submersible Sump Pumps

### BSP25

- Vertical Float Switch
- 8', SJTW Power Cord
- Shipping Weight, 13 lbs
- 2 Year Warranty