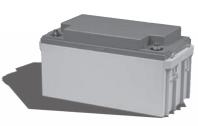

#### **BSB1275**

- 75 Amp Sealed Lead Acid Battery
- Up to 8 hours Continuous
- Run on Full Charge Battery
- Shipping Weight, 55 lbs
- 1 Year Warranty