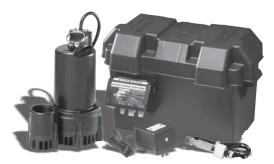

## 12-VOLT THERMOPLASTIC BATTERY BACK-UP SUMP PUMP SYSTEM

#### • 47 GPM @ 5'

Corrosion-Resistant Thermoplastic
 Construction

lue andel

The Professional's Line

- Requires One 40 Amp or 75 Amp Deep Cycle Battery
- Battery Charger Keeps Battery
  Properly Charged
- Alarm System Lets Homeowner Know Standby System is Active
- Battery Case Included
- Compatible with Most Brands of Pedestal and Submersible Sump Pumps

### BSP25

- Vertical Float Switch
- 8', SJTW Power Cord
- Shipping Weight, 13 lbs
- 2 Year Warranty