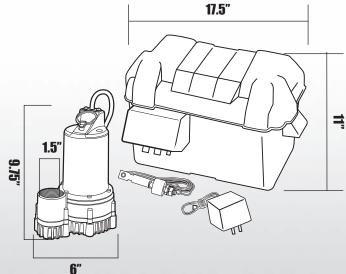

## 12-VOLT THERMOPLASTIC BATTERY BACK-UP SUMP PUMP SYSTEM

### BSP25

- Vertical Float Switch
- 8', SJTW Power Cord
- Shipping Weight, 13 lbs
- 2 Year Warranty

#### **BSB1275**

- 75 Amp Sealed Lead Acid Battery
- Up to 8 hours Continuous
- Run on Full Charge Battery
- Shipping Weight, 55 lbs
- 1 Year Warranty

#### **BSB1240**

- 40 Amp Sealed Lead Acid Battery
- Up to 6 hours Continuous Run on Full Charge Battery
- Shipping Weight, 32 lbs
- 1 Year Warranty

**RPM** 

3500

**MOTOR SPECIFI** 

MOTOR

Permanent Magnet

| CATIONS |       |      | PERFORMA       |    |     |
|---------|-------|------|----------------|----|-----|
|         | VOLTS | AMPS | DISCHARGE HEAD | 5′ | 10' |
|         | 12    | 16   | Gallons/Minute | 47 | 38  |