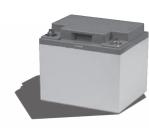

#### **BSB1240**

- 40 Amp Sealed Lead Acid Battery
- Up to 6 hours Continuous Run on Full Charge Battery
- Shipping Weight, 32 lbs
- 1 Year Warranty

**RPM** 

3500

**MOTOR SPECIFI** 

MOTOR

Permanent Magnet

| CATIONS |       |      | PERFORMA       |    |     |
|---------|-------|------|----------------|----|-----|
|         | VOLTS | AMPS | DISCHARGE HEAD | 5′ | 10' |
|         | 12    | 16   | Gallons/Minute | 47 | 38  |