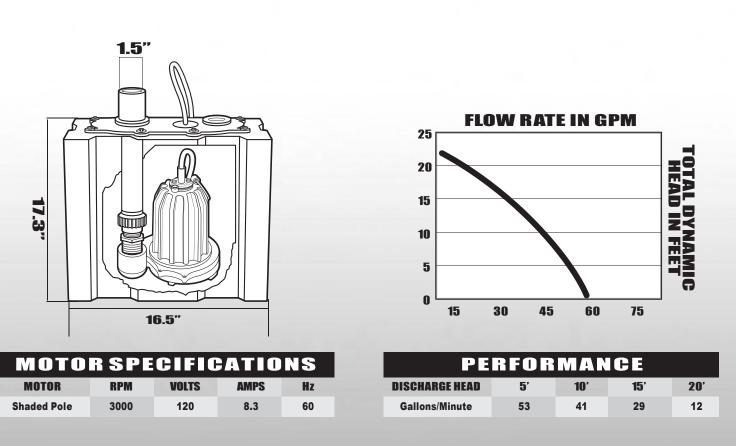

## • 53 GPM @ 5'

- Durable Cast Iron Pump
- 10 Gallon Capacity Durable Thermoplastic Tank
- 1-1/2" NPT Inlet With 1-1/2" Discharge and Vent
- Job-Ready Assembly With Detailed
  Installation Instructions

## SYBL40

- Vertical Float Switch
- 8', SJTOW Power Cord
- Shipping Weight, 27 lbs
- 1 Year Warranty

FOR PUMP AND SYSTEM ACCESSORIES SEE ACCESSORIES SECTION BLUE ANGEL<sup>™</sup> PUMPS • 101 Production Drive • Harrison, OH 45030 • 1-888-636-6628 • 1-877-289-2963 © 2007 Blue Angel Pumps All Rights Reserved