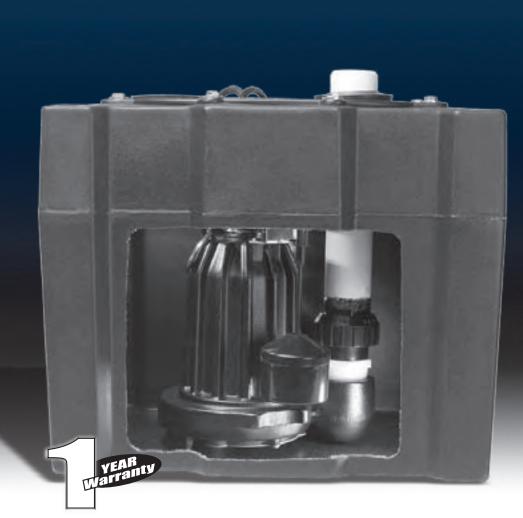

## JOB-READY LAUNDRY TRAY SYSTEM

## • 53 GPM @ 5'

- Durable Cast Iron Pump
- 10 Gallon Capacity Durable Thermoplastic Tank
- 1-1/2" NPT Inlet With 1-1/2" Discharge and Vent
- Job-Ready Assembly With Detailed
  Installation Instructions

## SYBL40

- Vertical Float Switch
- 8', SJTOW Power Cord
- Shipping Weight, 27 lbs
- 1 Year Warranty

FOR PUMP AND SYSTEM ACCESSORIES SEE ACCESSORIES SECTION BLUE ANGEL<sup>™</sup> PUMPS • 101 Production Drive • Harrison, OH 45030 • 1-888-636-6628 • 1-877-289-2963 © 2007 Blue Angel Pumps All Rights Reserved