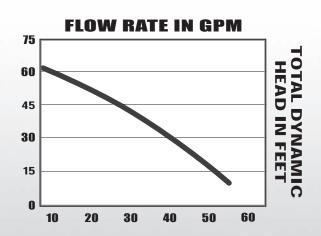

| PERFORMANCE    |     |     |     |     |             |     |  |  |
|----------------|-----|-----|-----|-----|-------------|-----|--|--|
| DISCHARGE HEAD | 10' | 20' | 30' | 40' | <b>50</b> ′ | 60' |  |  |
| Gallons/Minute | 55  | 50  | 40  | 30  | 20          | 6   |  |  |