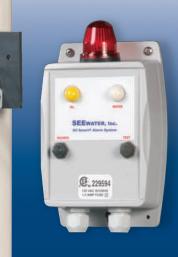

- Durable Cast Iron Design
- Heads Up to 60'
- System Includes:
  - Pump Controller
  - Audible Alarms With Test and Silence Switch
  - Visual Display Lights
  - Preset On and Off Points
  - 20' Piggyback Switch Cord
  - UL508 Approved Switch

#### **Typical Applications:**

- Hydraulic Elevator Sumps
- Transformer Vaults
- Garages
- Anywhere Oil needs to be detected to comply with ASME 17.1 and other building codes.

| MOTOR SPECIFICATIONS |      |         |          |    |  |  |  |  |
|----------------------|------|---------|----------|----|--|--|--|--|
| MOTOR                | RPM  | VOLTS   | AMPS     | Hz |  |  |  |  |
| Single Phase         | 3450 | 115/230 | 10.5/5.3 | 60 |  |  |  |  |