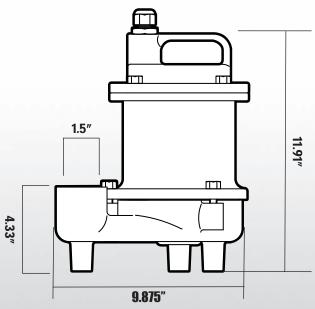

### **ODS30**

- IMPELLER
  - Cast Iron Casting
  - Recessed (Vortex) Design Reduces Bearing Load / Increased Bearing Life ane Prevents Clogging
- SHAFT SEALS
- Full Mechanical Seal (Carbon/Ceramic) For Extra Protection and Longer Life
- MOTOR
- Permanent Split Capacitor Design for Assured Starting and Strong Torque
- Internal Overload Protection
- 20', SJTW Power Cord
- · Shipping Weight, 52lbs
- 3 Year Warranty