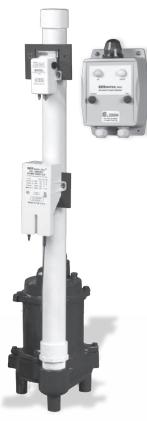

## 1/2 HP HIGH HEAD "OIL DETECTIVE" SUMP SYSTEM

### • 50 GPM @ 20'

Designed to detect and alert of the presence of oil in various applications. The Switch is designed to adjust the on and off points to help prevent pumping oil into disposal systems. The alarm will alert of oil presence or high water conditions. The Oil Detective will monitor, watch and control the application – the detective is always on duty.

- Durable Cast Iron Design
- Heads Up to 60'
- System Includes:
  - Pump Controller
  - Audible Alarms With Test and Silence Switch
  - Visual Display Lights
  - Preset On and Off Points
  - 20' Piggyback Switch Cord
  - UL508 Approved Switch