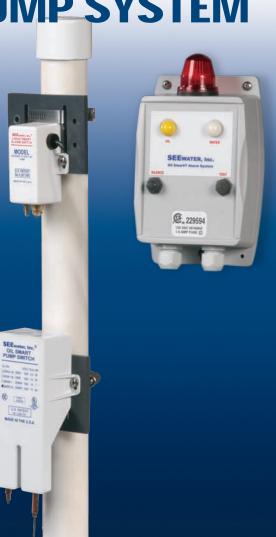

# 1/2 HP "OIL DETECTIVE" SUMP SYSTEM

## • 65 GPM @ 5'

Designed to detect and alert of the presence of oil in various applications. The Switch is designed to adjust the on and off points to help prevent pumping oil into disposal systems. The alarm will alert of oil presence or high water conditions. The Oil Detective will monitor, watch and control the application – the detective is always on duty.

- Durable Cast Iron Volute, Stainless
   Steel Motor and Top Suction Design
- System Includes:
  - Pump Controller
  - Audible Alarms With Test and Silence Switch
  - Visual Display Lights
  - Preset On and Off Points
  - 20' Piggyback Switch Cord
  - UL508 Approved Switch

#### **Typical Applications:**

- Hydraulic Elevator Sumps
- Transformer Vaults
- Garages
- Anywhere Oil needs to be detected to comply with ASME 17.1 and other building codes.

| MOTOR SPECIFICATIONS |      |       |      |    |  |  |
|----------------------|------|-------|------|----|--|--|
| MOTOR                | RPM  | VOLTS | AMPS | Hz |  |  |
| Shaded Pole          | 1550 | 120   | 10   | 60 |  |  |