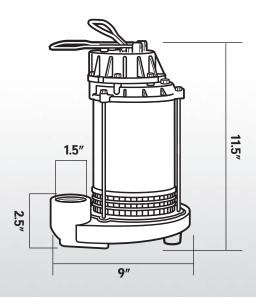

### **ODS20**

- Top Suction Design Prevents Debris From Jamming Pump
- IMPELLER
- Poly-Carbonate Impeller
- MOTOR
- Oil-Filled, Thermally Protected Motor Prevents Overheating
- 20', SJTW Power Cord
- · Shipping Weight, 28lbs
- 3 Year Warranty