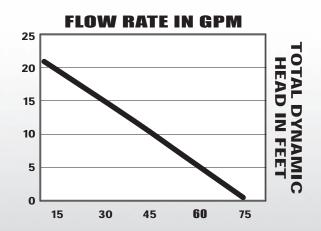

| PERFORMANCE    |    |     |     |     |  |  |
|----------------|----|-----|-----|-----|--|--|
| DISCHARGE HEAD | 5′ | 10′ | 15′ | 20′ |  |  |
| Gallons/Minute | 65 | 53  | 35  | 10  |  |  |