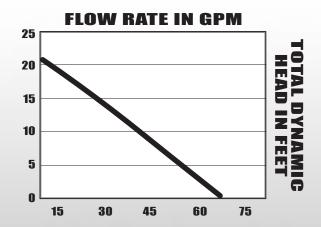

| PERFORMANCE    |    |     |     |     |  |  |
|----------------|----|-----|-----|-----|--|--|
| DISCHARGE HEAD | 5′ | 10' | 15' | 20' |  |  |
| Gallons/Minute | 58 | 45  | 28  | 2   |  |  |