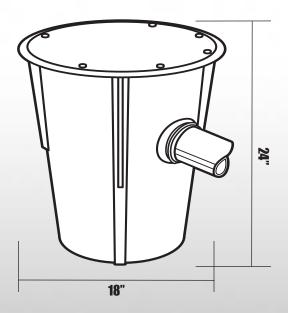

## 1/3 HP PREASSEMBLED AND JOB-READY "SPECIALIST SERIES" OUTDOOR SUMP SYSTEM

- 45 GPM @ 10'
- 1/3 HP Sump Pump
- 18" X 24" Polystructural Foam Basin
- Polystructural Foam Cover with 1/2" Intake Holes
- Anti Floatation Device Mounted to Basin
- •1½" Discharge
- Preassembled for Quick and Easy Installation