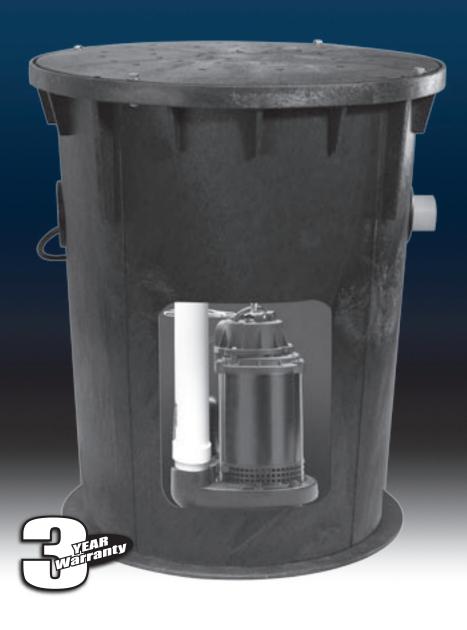

## 1/3 HP PREASSEMBLED AND JOB-READY "SPECIALIST SERIES" OUTDOOR SUMP SYSTEM

- 45 GPM @ 10'
- 1/3 HP Sump Pump
- 18" X 24" Polystructural Foam Basin
- Polystructural Foam Cover with 1/2" Intake Holes
- Anti Floatation Device Mounted to Basin
- •1½" Discharge
- Preassembled for Quick and Easy Installation

## BCS330DS

- Vertical Float Switch
- 8', SJTW Power Cord
- ON Level at 7" / OFF Level at 3"
- Shipping Weight 36 lbs
- 3 Year Warranty NOTE: Not traffic rated

Helps eliminate water from pooling in yards, low lying areas or other non traffic areas: