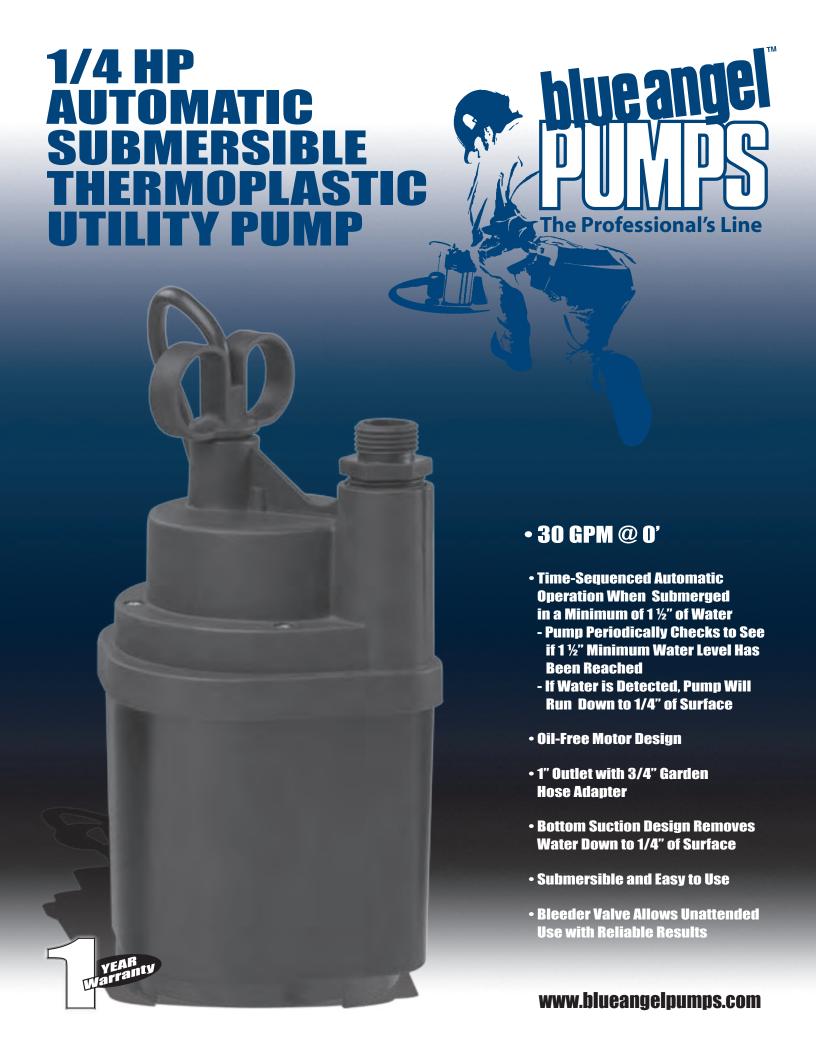

## 1/4 HP AUTOMATIC SUBMERSIBLE THERMOPLASTIC UTILITY PUMP

## **BWEU250**

- 15', SJTW Power Cord
- Automatic
- Shipping Weight, 10 lbs
- 1 Year Warranty

| OF. | FL | .ow i | RATE | IN GP | M  |     |
|-----|----|-------|------|-------|----|-----|
| 25  |    |       |      |       |    | _=  |
| 20  |    |       |      |       |    | HEA |
| 15  |    |       |      |       |    |     |
| 10  |    |       |      |       |    | EN  |
| 5   |    |       |      |       |    |     |
| 0   | 10 | 15    | 20   | 25    | 30 |     |

| PERFORMANCE    |    |    |     |     |  |  |  |
|----------------|----|----|-----|-----|--|--|--|
| DISCHARGE HEAD | 0' | 5′ | 10' | 15' |  |  |  |
| Gallons/Minute | 30 | 25 | 21  | 17  |  |  |  |

FOR PUMP AND SYSTEM ACCESSORIES SEE ACCESSORIES SECTION
BLUE ANGEL™ PUMPS • 101 Production Drive • Harrison, OH 45030 • 1-888-636-6628