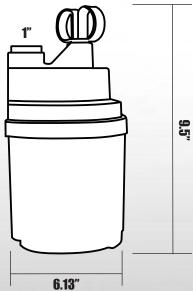

## 1/4 HP AUTOMATIC SUBMERSIBLE THERMOPLASTIC UTILITY PUMP



## **BWEU250**

- 15', SJTW Power Cord
- Automatic
- Shipping Weight, 10 lbs
- 1 Year Warranty





| OF. | FL | .ow i | RATE | IN GP | M  |     |
|-----|----|-------|------|-------|----|-----|
| 25  |    |       |      |       |    | _=  |
| 20  |    |       |      |       |    | HEA |
| 15  |    |       |      |       |    |     |
| 10  |    |       |      |       |    | EN  |
| 5   |    |       |      |       |    |     |
| 0   | 10 | 15    | 20   | 25    | 30 |     |

| PERFORMANCE    |    |    |     |     |  |  |  |
|----------------|----|----|-----|-----|--|--|--|
| DISCHARGE HEAD | 0' | 5′ | 10' | 15' |  |  |  |
| Gallons/Minute | 30 | 25 | 21  | 17  |  |  |  |

FOR PUMP AND SYSTEM ACCESSORIES SEE ACCESSORIES SECTION
BLUE ANGEL™ PUMPS • 101 Production Drive • Harrison, OH 45030 • 1-888-636-6628