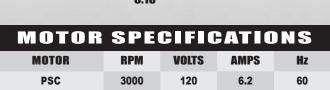

## **BWEU250**

- 15', SJTW Power Cord
- Automatic
- Shipping Weight, 10 lbs
- 1 Year Warranty

| OF. | FL | .ow i | RATE | IN GP | M  |     |
|-----|----|-------|------|-------|----|-----|
| 25  |    |       |      |       |    | _=  |
| 20  |    |       |      |       |    | HEA |
| 15  |    |       |      |       |    |     |
| 10  |    |       |      |       |    | EN  |
| 5   |    |       |      |       |    |     |
| 0   | 10 | 15    | 20   | 25    | 30 |     |