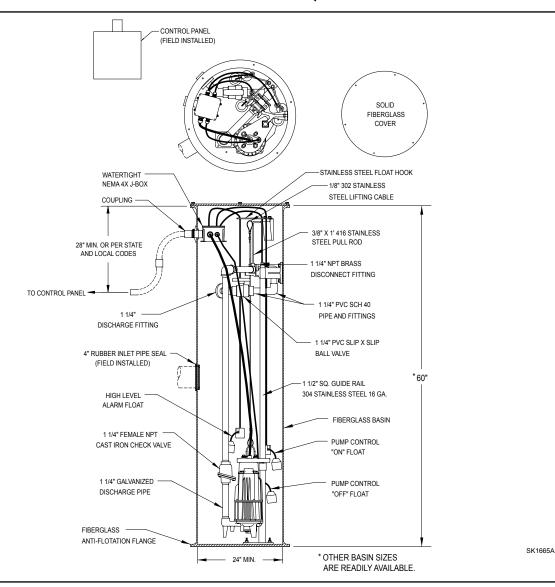

# **SIMPLEX 840 GRINDER SYSTEM**

#### P/N 922-0006 OUTDOOR PREPACKAGED WITH SQUARE GUIDE RAIL SYSTEM

### Complete System As Shown Above (P/N 922-0006) Includes:

| Qty. | Part No. | <u>Description</u>                                                 |
|------|----------|--------------------------------------------------------------------|
| 1    | 840-0004 | 230 Volt, 1 Ph, 2 HP Grinder Pump                                  |
| 1    | 10-0393  | Nema 4X Simplex Control Panel with Automatic Reversing (Not Shown) |
| 1    | 10-0329  | Switch Assembly (3)                                                |
| 1    | 10-0331  | J-Box for 3-Float System                                           |
| 1    | 33-0023* | 24" X 60" Fiberglass Basin and Cover, Rail System,                 |
|      |          | 8' SS Lifting Cable and 1' Pull Rod                                |

Approximate Weight: 390 lbs.