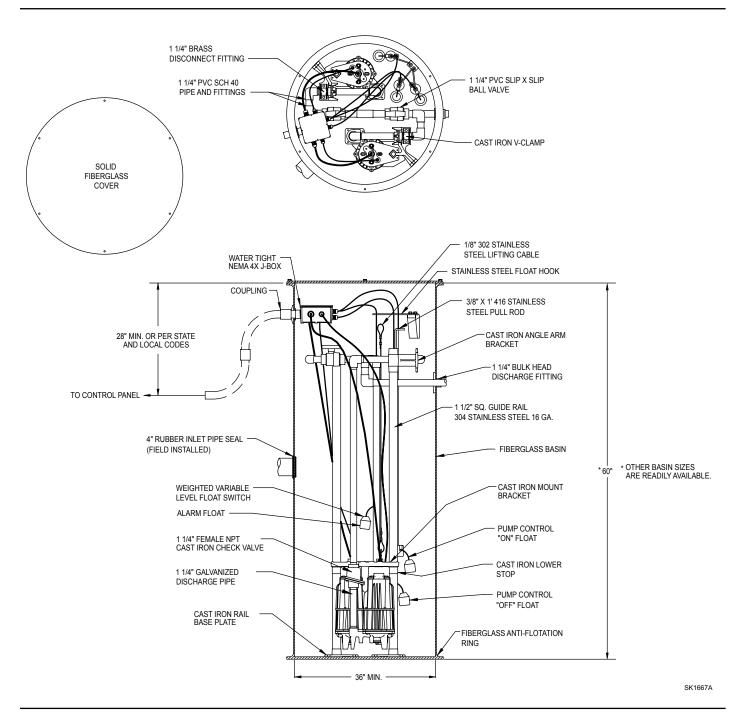

# **DUPLEX 840 GRINDER SYSTEM**

#### OUTDOOR PREPACKAGED WITH SQUARE GUIDE RAIL SYSTEM

## **Complete System As Shown Above Includes:**

| Qty.                    | Part No. | <u>Description</u>                                  |
|-------------------------|----------|-----------------------------------------------------|
| <u><b>Qty.</b></u><br>2 | 840-0004 | 230 Volt, 1 Ph, 2 HP Grinder Pumps                  |
| 1                       | 10-0397  | Nema 4X Duplex Control Panel                        |
|                         |          | with Automatic Reversing (Not Shown)                |
| 1                       | 10-0329  | Switch Assembly (3)                                 |
| 1                       | 10-0332  | J-Box for 3-Float System                            |
| 1                       | 33-0035* | 36" X 60" Fiberglass Basin and Cover, Rail Systems, |
|                         |          | Two 8' SS Lifting Cables and Two 1' Pull Rods       |

Approximate Weight: 745 lbs.