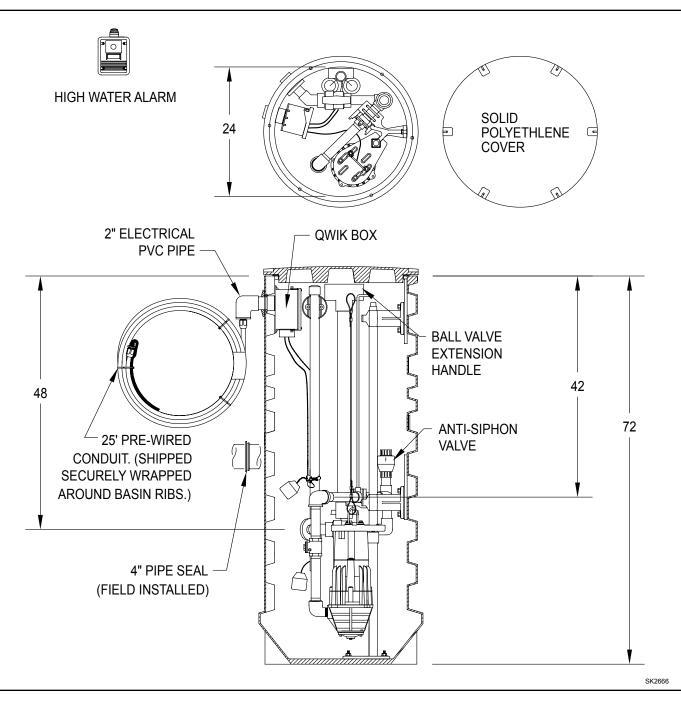

## PROGRESSING CAVITY COLD CLIMATE 810/815 GRINDER SYSTEM

P/N 922-0040 OUTDOOR PREPACKAGED SYSTEM WITH SQUARE GUIDE RAIL

## Complete System As Shown Above (P/N 922-0040) Includes:

| <u>Qty.</u> | <u>Part No.</u> | <u>Description</u>                                 |
|-------------|-----------------|----------------------------------------------------|
| 1           | 810-0004        | 230 Volt, 1 Ph, 1 HP Nonautomatic Grinder Pump     |
| 1           | 10-0035         | 15' Single Piggyback Switch                        |
| 1           | 10-0623         | Indoor/Outdoor Audible and Visual High Water Alarm |
| 1           | 33-0579         | 24" X 72" Cold Climate Poly Ribbed Basin           |
| 1           | 5100-0016       | 25' Prewired Conduit with Qwik Box                 |
|             |                 |                                                    |

Approximate Weight: 340 lbs. © Copyright 2007 Zoeller Co. All rights reserved.