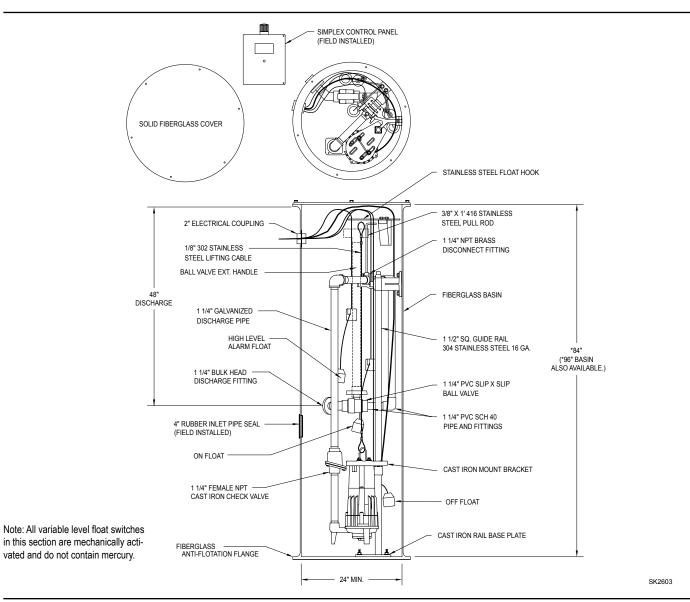

## COLD CLIMATE SIMPLEX 820 GRINDER SYSTEM P/N 922-0023 OUTDOOR PREPACKAGED SYSTEM WITH SQUARE GUIDE RAIL

## Complete System As Shown Above (P/N 922-0023) Includes:

| <u>Qty.</u> | Part No. | <u>Description</u>                                                               |
|-------------|----------|----------------------------------------------------------------------------------|
| 1           | 820-0015 | 230 Volt, 1 Ph, 2 HP Nonautomatic 820 Grinder Pump with 35' Power Cord           |
| 1           | 10-1037  | Simplex Control Panel with Alarm                                                 |
| 3           | 10-1882  | 35' Variable Level Float Switches with Weights                                   |
| 1           | 33-0458* | 24" X 84" Fiberglass Basin and Cover, Rail System, 8' SS Lifting and 1' Pull Rod |
| 3<br>1      | 10-1882  | 35' Variable Level Float Switches with Weights                                   |

Approximate Weight: 379 lbs.

© Copyright 2007 Zoeller Co. All rights reserved.