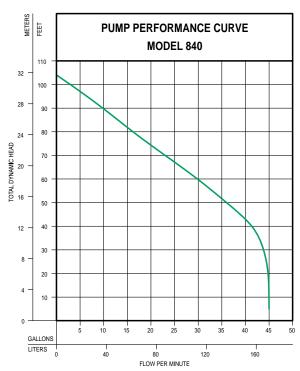

|    |  |  |
| 2       | Grinders                        | P/N ( | A) |  |  |
| 1       | Duplex Control Panel            | P/N ( | B) |  |  |
| 1       | Variable Level Fl. Sw. Assm.    | P/N ( | C) |  |  |
| 1       | Junction Box                    | P/N ( | E) |  |  |
| 2       | Rail Systems                    | P/N ( | H) |  |  |
| 2       | Angle Arm/Intermediate Bracket* | P/N ( | H) |  |  |
| 2       | Pull Rods**                     | P/N ( | J) |  |  |
| 2       | S.S. Lifting Cables             | P/N ( | K) |  |  |



<sup>\*\*</sup> For Square Guide Rail only.

Access Doors Available on Field Mount Systems - Consult Factory

Special Basin Configurations - Consult Factory

Junction Box Mounting & Assembly - Consult Factory

Manufacturers of . . .

"QUALITY PUMPS SINCE 1939"