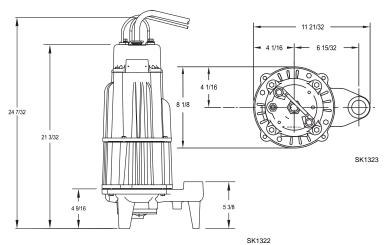

## FIELD MOUNT SYSTEMS

| SIMPLEX |                                 |       |    |  |  |
|---------|---------------------------------|-------|----|--|--|
| REQ.    |                                 |       |    |  |  |
| 1       | Grinder                         | P/N ( | A) |  |  |
| 1       | Simplex Control Panel           | P/N ( | B) |  |  |
| 1       | Variable Level Fl. Sw. Assm.    | P/N ( | C) |  |  |
| 1       | Junction Box                    | P/N ( | E) |  |  |
| 1       | Rail System                     | P/N ( | H) |  |  |
| 1       | Angle Arm/Intermediate Bracket* | P/N ( | H) |  |  |
| 1       | Pull Rod**                      | P/N ( | J) |  |  |
| 1       | S.S. Lifting Cable              | P/N ( | K) |  |  |
|         |                                 |       |    |  |  |
|         | DUPLEX                          |       |    |  |  |
| RE      | Q.                              |       |    |  |  |
| 2       | Grinders                        | P/N ( | A) |  |  |
| 1       | Duplex Control Panel            | P/N ( | B) |  |  |
| 1       | Variable Level Fl. Sw. Assm.    | P/N ( | C) |  |  |
| 1       | Junction Box                    | P/N ( | E) |  |  |
| 2       | Rail Systems                    | P/N ( | H) |  |  |
| 2       | Angle Arm/Intermediate Bracket* | P/N ( | H) |  |  |
| 2       | Pull Rods**                     | P/N ( | J) |  |  |
| 2       | S.S. Lifting Cables             | P/N ( | K) |  |  |